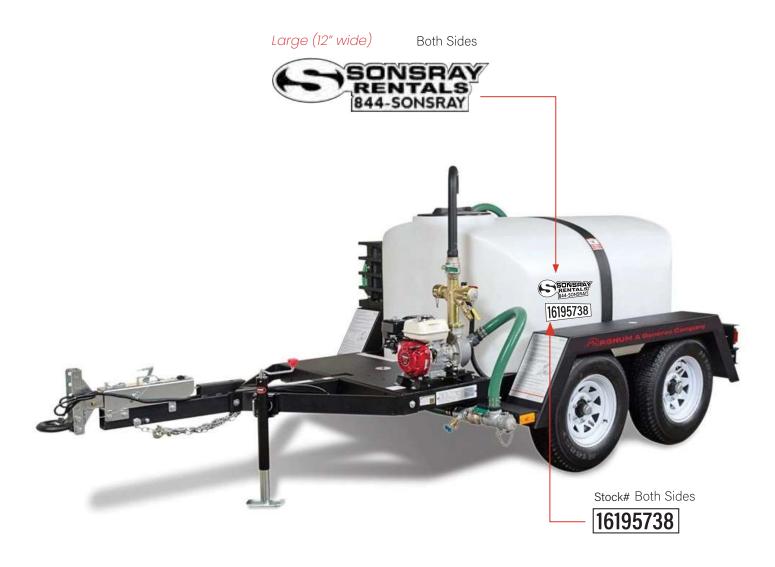

# **CONTENTS**

| Rentals                          | Page  | Decal Size             |
|----------------------------------|-------|------------------------|
| Rental decals                    | 26    |                        |
| Backhoes                         | 28-29 | Medium (9" wide)       |
| Skid steer & Comp. Track Loaders | 30    | Large (12" wide)       |
| Wheel loaders                    | 31    | Small (7.25" wide)     |
| Excavators                       | 32-33 | Medium (9" wide)       |
| Mini Excavators                  | 34    | Small (7.25" wide)     |
| Dozers                           | 35    | Large (12" wide)       |
| Vertical Forklifts               | 36-37 | Large (12" wide)       |
| Double Drum Rollers              | 38-39 | Small (7.25" wide)     |
| Walk behind roller               | 40    | Large (12" wide)       |
| Generators                       | 41    | Small (7.25" wide)     |
| Light Towers                     | 42    | Large (12" wide)       |
| Compressors                      | 43-44 | Large (12" wide)       |
| Scissor lifts                    | 45    | Small (7.25" wide)     |
| Telehandlers                     | 46    | Large (12" wide)       |
| Boom Lift                        | 47    | Small (7.25" wide)     |
| Dump Trucks                      | 48    | Extra Large (24" wide) |
| Water Trucks                     | 49    | Extra Large (24" wide) |
| Water Wagon                      | 50    | Large (12" wide)       |
| Trench Roller                    | 51    | Large (12" wide)       |