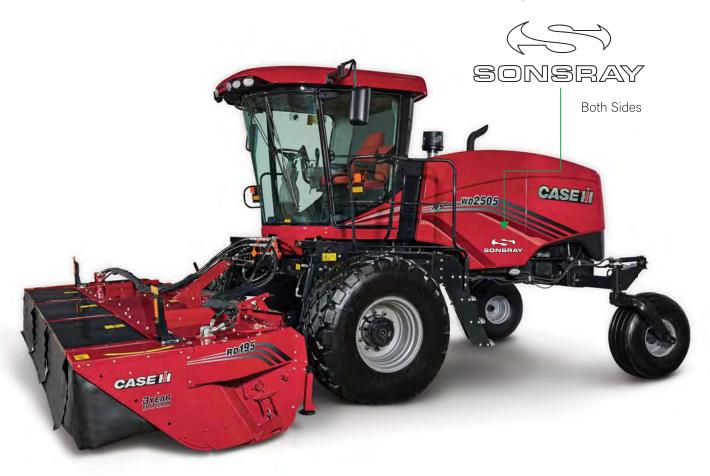

# **APPLICATION EQUIPMENT**

### AGRICULTURE - New and Used

Large (12" wide)

Large (12" wide)

### Medium (9" wide)