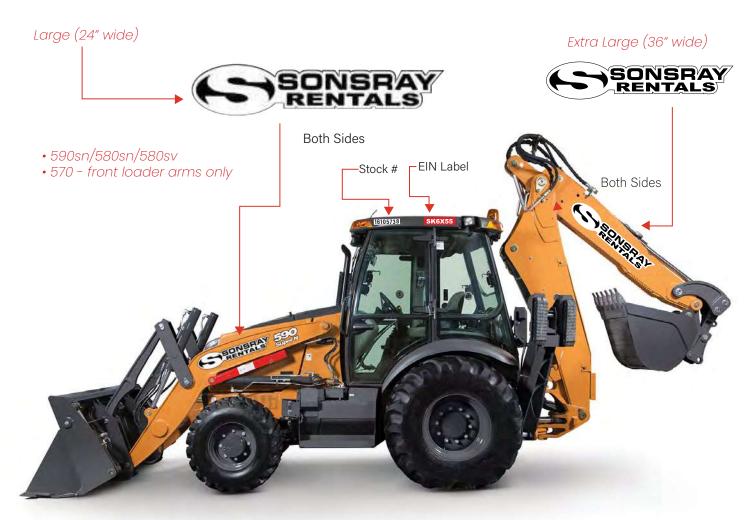

# RENTAL BACKHOE - SKIP LOADER

# **Construction Equipment**

### **RENTAL BACKHOE**

# **Construction Equipment**

Inside cab right side