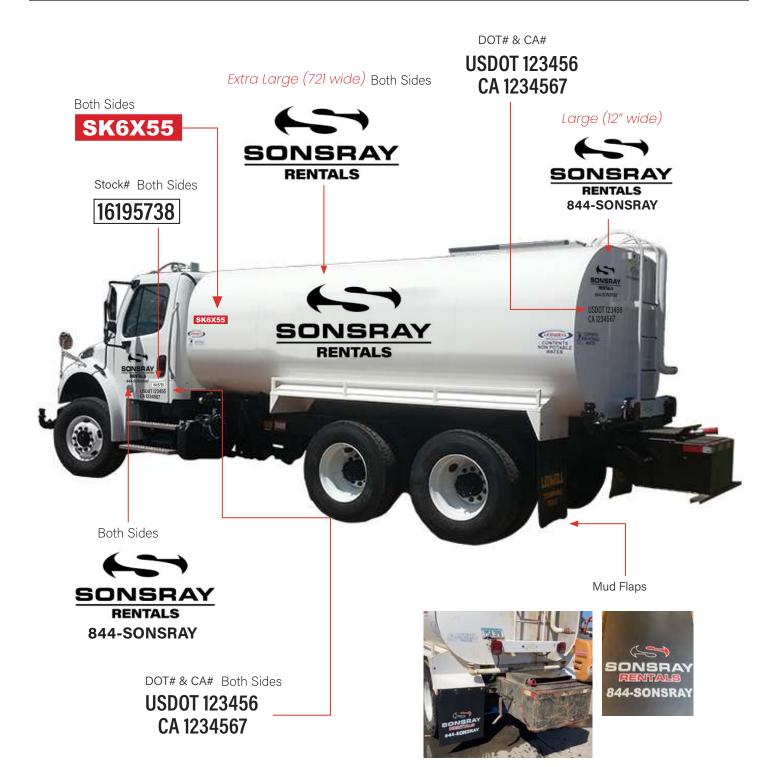

#### RENTAL WATER TRUCK

#### **Construction Equipment**

Large (12" wide) Both Sides

EQUIPMENT DECAL PLACEMENT GUIDE