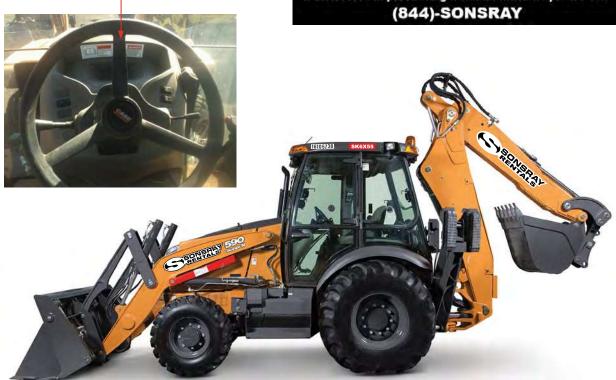

# RENTAL BACKHOE - SKIP LOADER

### **RENTAL BACKHOE**

# **Construction Equipment**

Inside cab right side