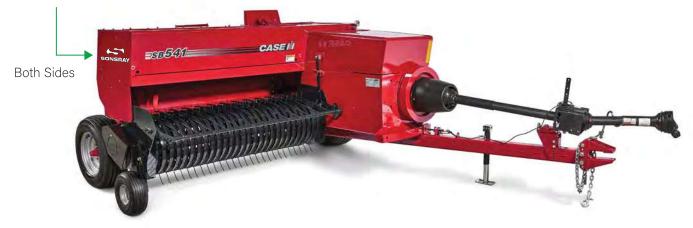

# **AGRICULTURE**

# New and Used Equipment

Standard decals for all new and used machines.

### Standard Sizes

Small: 7.25" wide

Medium: 9" wide

Large: 12" wide

Additional sizes available upon request.

### Optional Additional Decals

PPP - Purchase Protection Plan

PDI - Physical Damage Insurance

**Extended Warranty** 

### Medium (9" wide)