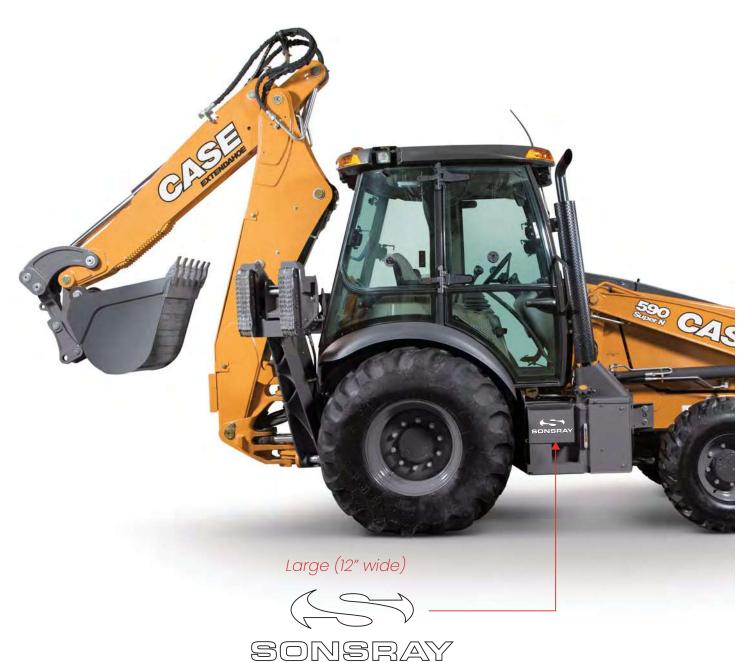

| 46    | Large (12" wide)       |
| Boom Lift                        | 47    | Small (7.25" wide)     |
| Dump Trucks                      | 48    | Extra Large (24" wide) |
| Water Trucks                     | 49    | Extra Large (24" wide) |
| Water Wagon                      | 50    | Large (12" wide)       |
| Trench Roller                    | 51    | Large (12" wide)       |

# **CONSTRUCTION**

# New and Used Equipment



Standard decals for all new and used machines.





### Standard Sizes

Small: 7.25" wide

Medium: 9" wide

Large: 12" wide

Additional sizes available upon request.

### Optional Additional Decals



PPP - Purchase Protection Plan



PDI - Physical Damage Insurance



**Extended Warranty** 

# SKIP LOADERS/BACKHOES

### **CONSTRUCTION - New and Used**





Both Sides

# **SKID STEERS & TRACK LOADERS**

### **CONSTRUCTION - New and Used**







# **WHEEL LOADERS**

# **CONSTRUCTION - New and Used**







# **DRUM ROLLERS**

### **CONSTRUCTION - New and Used**





SONSRAY

Both Sides





Both Sides



Medium (9" wide)

# **COMPACT DOZER LOADER**

### **CONSTRUCTION - New and Used**







**Both Sides** 

# **MOTOR GRADERS**

# **CONSTRUCTION - New and Used**









Large (12" wide)



# **MINI EXCAVATORS**

### **CONSTRUCTION - New and Used**





Small (7.25" wide)





Both Sides

# **AGRICULTURE**

# New and Used Equipment



Standard decals for all new and used machines.





### Standard Sizes

Small: 7.25" wide

Medium: 9" wide

Large: 12" wide

Additional sizes available upon request.

### Optional Additional Decals



PPP - Pu