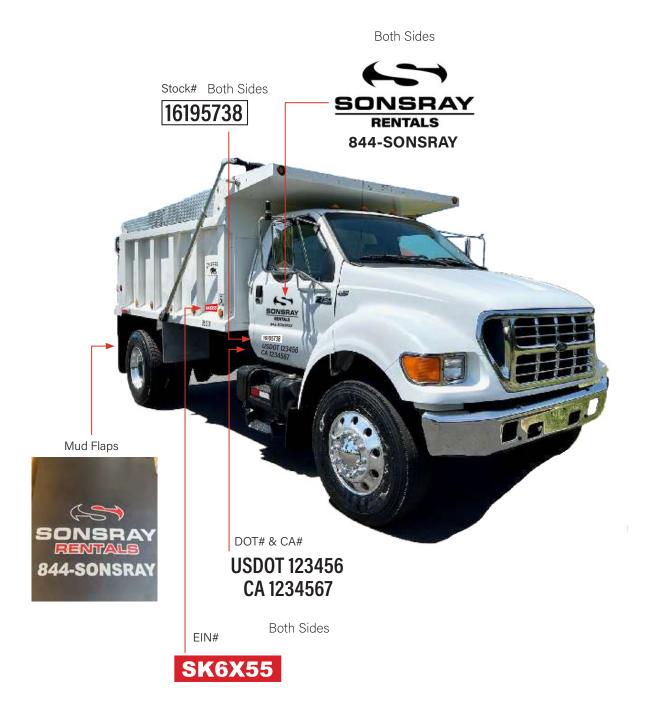

Extra Large (36" wide)



## RENTAL VERTICAL FORKLIFTS

## **Construction Equipment**





# RENTAL DOUBLE DRUM ROLLERS

## **Construction Equipment**





### RENTAL DOUBLE DRUM ROLLERS

**Construction Equipment** 

Mfg.





### RENTAL WALK-BEHIND ROLLER

## **Construction Equipment**

Mfg.



Large (12" wide) Front/back



# **RENTAL GENERATOR 25KW**

# **Construction Equipment**



# RENTAL LIGHT TOWER

# **Construction Equipment**





## RENTAL COMPRESSOR

# **Construction Equipment**





## RENTAL COMPRESSOR

# **Construction Equipment**





## RENTAL SCISSOR LIFT

## **Construction Equipment**





### **RENTAL TELEHANDLERS**

### **Construction Equipment**







#### RENTAL BOOM LIFT

### **Construction Equipment**





## RENTAL DUMP TRUCK

## **Construction Equipment**





#### RENTAL WATER TRUCK

#### **Construction Equipment**







Large (12" wide) Both Sides





EQUIPMENT DECAL PLACEMENT GUIDE