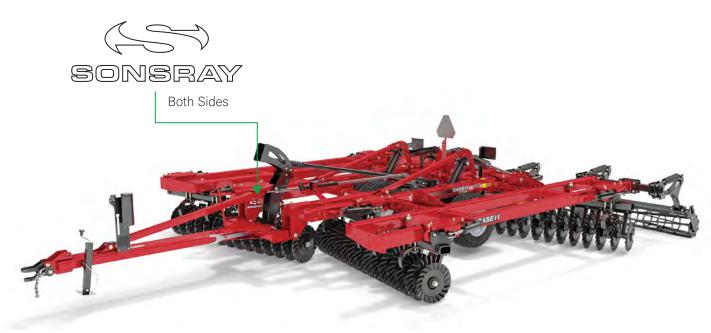

# **PLANTING & SEEDING**

### AGRICULTURE - New and Used

Large (12" wide)

Large (12" wide)