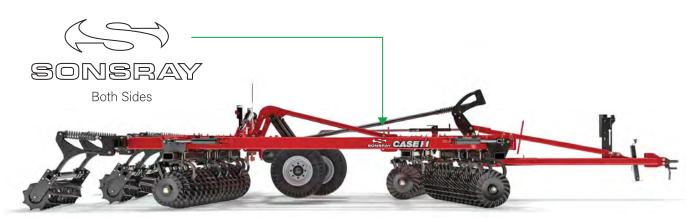

# **PLANTING & SEEDING**

### AGRICULTURE - New and Used

Large (12" wide)

Large (12" wide)