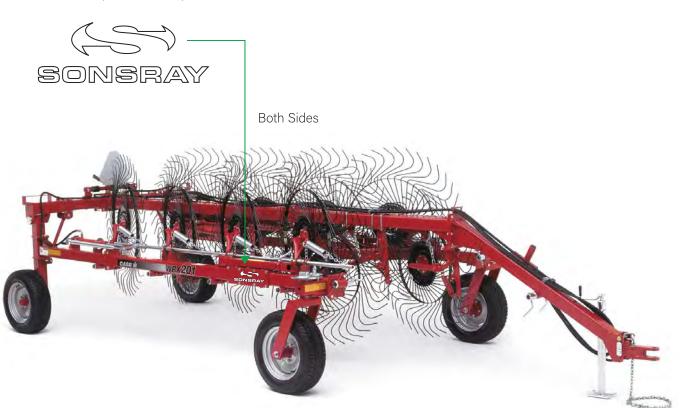

.





### Standard Sizes

Small: 7.25" wide

Medium: 9" wide

Large: 12" wide

Additional sizes available upon request.

### Optional Additional Decals



PPP - Purchase Protection Plan



PDI - Physical Damage Insurance



**Extended Warranty** 



### Medium (9" wide)



### Medium (9" wide)



# Large (12" wide)





### Medium (9" wide)







### Small (7.25" wide)



### Small (7.25" wide)



# **PLANTING & SEEDING**

### AGRICULTURE - New and Used



Large (12" wide)



Large (12" wide)



# **APPLICATION EQUIPMENT**

### AGRICULTURE - New and Used



Large (12" wide)



Large (12" wide)





### Medium (9" wide)





# **MOWERS & CONDITIONERS**

### AGRICULTURE - New and Used









### Large (12" wide)



# **WHEEL RAKES**

### AGRICULTURE - New and Used



Small (7.25" wide)



# **RENTALS**

# **Construction Equipment**



Standard decals for all construction rental equipment





### Standard Sizes







Additional sizes available upon request.

### RENTALS

# **Construction Equipment**



### Additional Rental Decals

CARB Regulation, title 13 Sec 2449(d)(3), requires operators of off-road (self propelled) vehicles 25HP and up not designated on-road to limit idling to no more than five (5) consecutive minutes.

(844)-SONSRAY



# **ATTENTION**

The physical condition of this unit was INSPECTED and RECORDED just prior to your acceptance.

Customer will be liable for all damages and repairs beyond normal wear and tear.

ANY QUESTIONS CALL (844)-SONSRAY

### **CHECK FLUIDS DAILY!**

Thank you for renting from SONSRAY RENTALS
You are required to return this equ