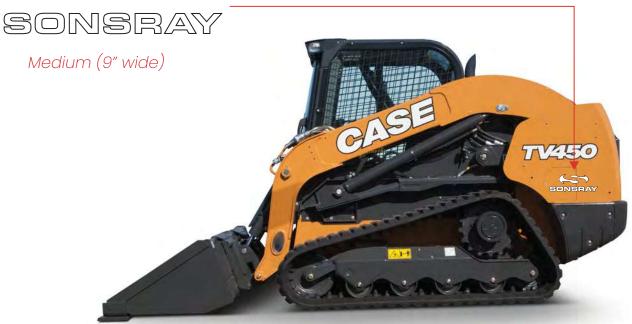

all (7.25" wide)     |
| Dump Trucks                      | 48    | Extra Large (24" wide) |
| Water Trucks                     | 49    | Extra Large (24" wide) |
| Water Wagon                      | 50    | Large (12" wide)       |
| Trench Roller                    | 51    | Large (12" wide)       |

# **CONSTRUCTION**

# New and Used Equipment



Standard decals for all new and used machines.





### Standard Sizes

Small: 7.25" wide

Medium: 9" wide

Large: 12" wide

Additional sizes available upon request.

### Optional Additional Decals



PPP - Purchase Protection Plan



PDI - Physical Damage Insurance



**Extended Warranty** 

# SKIP LOADERS/BACKHOES

### **CONSTRUCTION - New and Used**





Both Sides

# **SKID STEERS & TRACK LOADERS**

### **CONSTRUCTION - New and Used**







# **WHEEL LOADERS**

# **CONSTRUCTION - New and Used**







# **DRUM ROLLERS**

### **CONSTRUCTION - New and Used**





SONSRAY

Both Sides





Both Sides



Medium (9" wide)

# **COMPACT DOZER LOADER**

### **CONSTRUCTION - New and Used**







**Both Sides** 

# **MOTOR GRADERS**

# **CONSTRUCTION - New and Used**









Large (12" wide)



# **MINI EXCAVATORS**

### **CONSTRUCTION - New and Used**





Small (7.25" wide)





Both Sides

# **AGRICULTURE**

# New and Used Equipment



Standard decals for all new and used machines.





### Standard Sizes

Small: 7.25" wide

Medium: 9" wide

Large: 12" wide

Additional sizes available upon request.

### Optional Additional Decals



PPP - Purchase Protection Plan



PDI - Physical Damage Insurance



**Extended Warranty** 



###