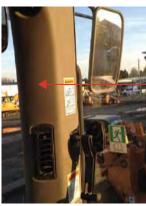

# RENTAL WHEEL LOADERS

# **Construction Equipment**

Extra Large (36" wide)

Outside behind ladder

Inside -Near left window

Behind Steering wheel