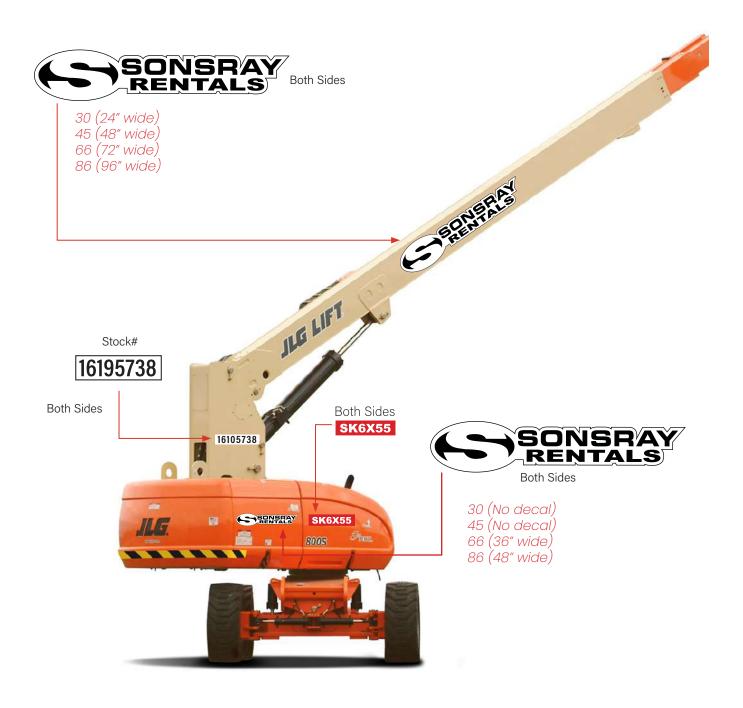

ENTAL VERTICAL FORKLIFTS**

# **Construction Equipment**



Extra Large (36" wide)



## RENTAL VERTICAL FORKLIFTS

## **Construction Equipment**





# RENTAL DOUBLE DRUM ROLLERS

## **Construction Equipment**





### RENTAL DOUBLE DRUM ROLLERS

**Construction Equipment** 

Mfg.





### RENTAL WALK-BEHIND ROLLER

## **Construction Equipment**

Mfg.



Large (12" wide) Front/back



# **RENTAL GENERATOR 25KW**

# **Construction Equipment**



# RENTAL LIGHT TOWER

# **Construction Equipment**





## RENTAL COMPRESSOR

# **Construction Equipment**





## RENTAL COMPRESSOR

# **Construction Equipment**





## RENTAL SCISSOR LIFT

## **Construction Equipment**





### **RENTAL TELEHANDLERS**

### **Construction Equipment**







#### RENTAL BOOM LIFT

### **Construction Equipment**





## RENTAL DUMP TRUCK

## **Construction Equipment**





#### RENTAL WATER TRUCK

#### **Construction Equipment**







Large (12" wide) Both Sides





EQUIPMENT DECAL PLACEMENT GUIDE