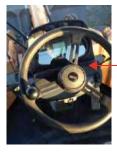

# RENTAL WHEEL LOADERS

# **Construction Equipment**

Extra Large (36" wide)

Outside behind ladder

Inside -Near left window

Behind Steering wheel