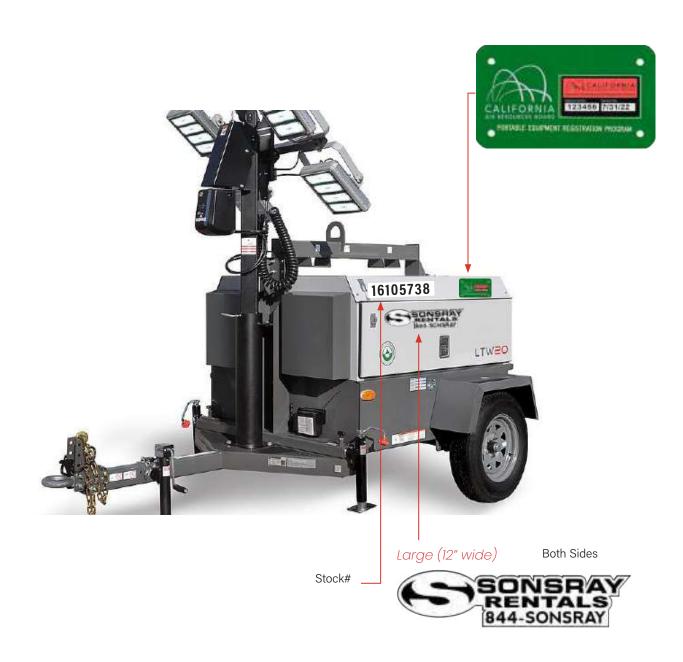

.

If interested in purchasing a similar machine please call

(844)-SONSRAY

CARB Regulation, title 13 Sec 2449(3)(3), requires operators of off-road joilf propelled) vehicles 2548° and up not designated on-soad to limit white to no more than five (5) cornectative minutes.

(844)-SONSRAY



# **RENTAL VERTICAL FORKLIFTS**

# **Construction Equipment**



Extra Large (36" wide)



## RENTAL VERTICAL FORKLIFTS

## **Construction Equipment**





# RENTAL DOUBLE DRUM ROLLERS

## **Construction Equipment**





### RENTAL DOUBLE DRUM ROLLERS

**Construction Equipment** 

Mfg.





### RENTAL WALK-BEHIND ROLLER

## **Construction Equipment**

Mfg.



Large (12" wide) Front/back



# **RENTAL GENERATOR 25KW**

# **Construction Equipment**



# RENTAL LIGHT TOWER

# **Construction Equipment**





## RENTAL COMPRESSOR

# **Construction Equipment**





## RENTAL COMPRESSOR

# **Construction Equipment**





## RENTAL SCISSOR LIFT

## **Construction Equipment**





### **RENTAL TELEHANDLERS**

### **Construction Equipment**







#### RENTAL BOOM LIFT

### **Construction Equipment**





## RENTAL DUMP TRUCK

## **Construction Equipment**





#### RENTAL WATER TRUCK

#### **Construction Equipment**







Large (12" wide) Both Sides





EQUIPMENT DECAL PLACEMENT GUIDE