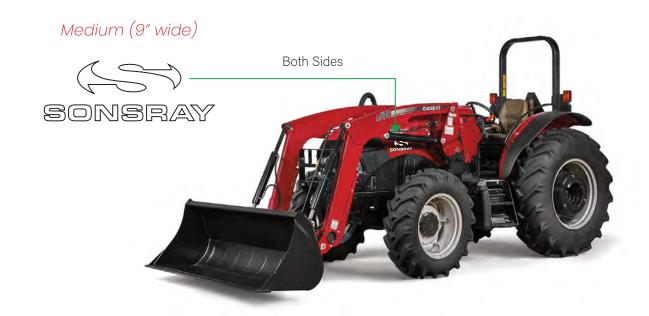

STRUCTION - New and Used**





SONSRAY

Both Sides





Both Sides



Medium (9" wide)

# **COMPACT DOZER LOADER**

### **CONSTRUCTION - New and Used**







**Both Sides** 

# **MOTOR GRADERS**

# **CONSTRUCTION - New and Used**









Large (12" wide)



# **MINI EXCAVATORS**

### **CONSTRUCTION - New and Used**





Small (7.25" wide)





Both Sides

# **AGRICULTURE**

# New and Used Equipment



Standard decals for all new and used machines.





### Standard Sizes

Small: 7.25" wide

Medium: 9" wide

Large: 12" wide

Additional sizes available upon request.

### Optional Additional Decals



PPP - Purchase Protection Plan



PDI - Physical Damage Insurance



**Extended Warranty** 



### Medium (9" wide)



### Medium (9" wide)



# Large (12" wide)





### Medium (9" wide)







### Small (7.25" wide)



### Small (7.25" wide)



# **PLANTING & SEEDING**

### AGRICULTURE - New and Used



Large (12" wide)



Large (12" wide)



# **APPLICATION EQUIPMENT**

### AGRICULTURE - New and Used



Large (12" wide)



Large (12" wide)





### Medium (9" wide)





# **MOWERS & CONDITIONERS**

### AGRICULTURE - New and Used









### Large (12" wide)



# **WHEEL RAKES**

### AGRICULTURE - New and Used



Small (7.25" wide)



# **RENTALS**

# **Construction Equipment**



Standard decals for all construction rental equipment





### Standard Sizes







Additional sizes available upon request.

### RENTALS

# **Construction Equipment**



### Additional Rental Decals

CARB Regulation, title 13 Sec 2449(d)(3), requires operators of off-road (self propelled) vehicl