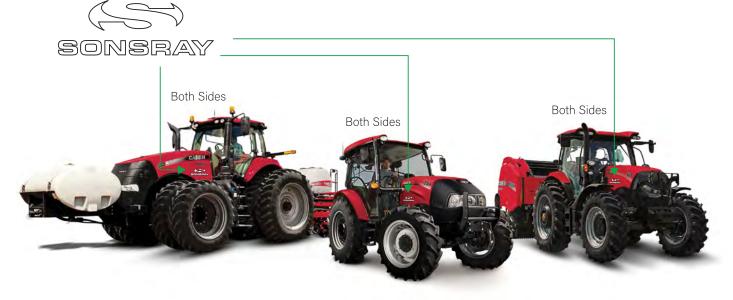

# **PLANTING & SEEDING**

### AGRICULTURE - New and Used

Large (12" wide)

Large (12" wide)

# **APPLICATION EQUIPMENT**

# **MOWERS & CONDITIONERS**