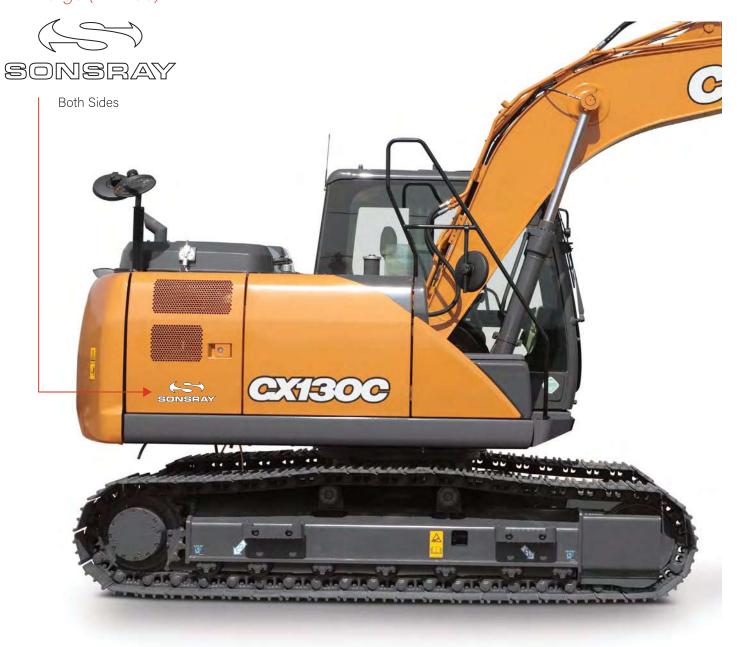

# **MINI EXCAVATORS**

### **CONSTRUCTION - New and Used**

Small (7.25" wide)

Both Sides