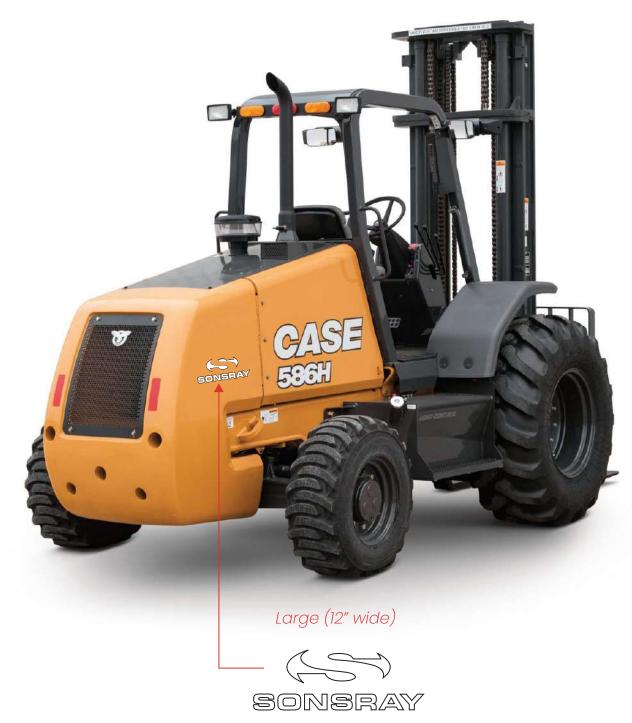

e

Medium: 9" wide

Large: 12" wide

Additional sizes available upon request.

### Optional Additional Decals



PPP - Purchase Protection Plan



PDI - Physical Damage Insurance



**Extended Warranty** 

# SKIP LOADERS/BACKHOES

### **CONSTRUCTION - New and Used**





Both Sides

# **SKID STEERS & TRACK LOADERS**

### **CONSTRUCTION - New and Used**







# **WHEEL LOADERS**

# **CONSTRUCTION - New and Used**







# **DRUM ROLLERS**

### **CONSTRUCTION - New and Used**





SONSRAY

Both Sides





Both Sides



Medium (9" wide)

# **COMPACT DOZER LOADER**

### **CONSTRUCTION - New and Used**







**Both Sides** 

# **MOTOR GRADERS**

# **CONSTRUCTION - New and Used**









Large (12" wide)



# **MINI EXCAVATORS**

### **CONSTRUCTION - New and Used**





Small (7.25" wide)





Both Sides

# **AGRICULTURE**

# New and Used Equipment



Standard decals for all new and used machines.





### Standard Sizes

Small: 7.25" wide

Medium: 9" wide

Large: 12" wide

Additional sizes available upon request.

### Optional Additional Decals



PPP - Purchase Protection Plan



PDI - Physical Damage Insurance



**Extended Warranty** 



### Medium (9" wide)



### Medium (9" wide)



# Large (12" wide)





### Medium (9" wide)







### Small (7.25" wide)



### Small (7.25" wide)



# **PLANTING & SEEDING**

### AGRICULTURE - New and Used



Large (12" wide)



Large (12" wide)



# **APPLICATION EQUIPMENT**

### AGRICULTURE - New and Used



Large (12" wide)



Large (12" wide)





### Medium (9" wide)





# **MOWERS & CONDITIONERS**

### AGRICULTURE - New and Used