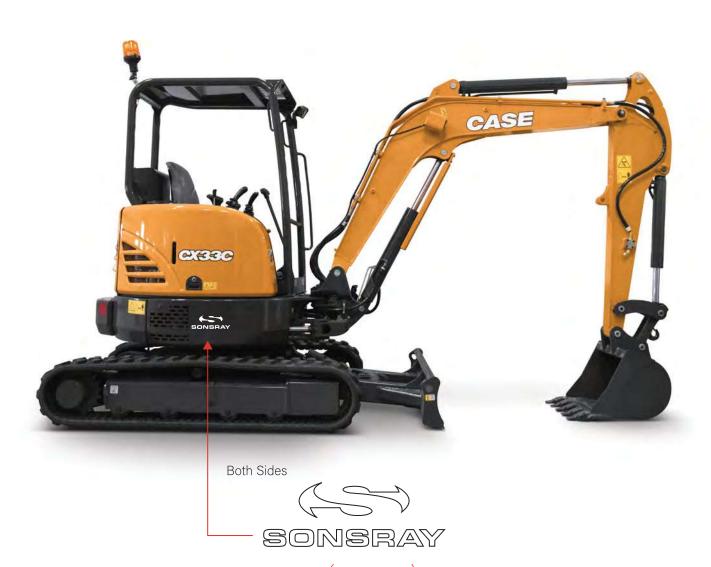

# **MINI EXCAVATORS**

### **CONSTRUCTION - New and Used**

Small (7.25" wide)

Both Sides