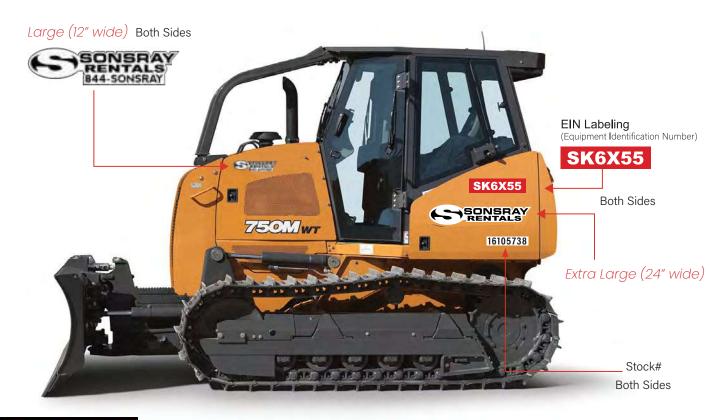

### RENTAL DOZERS

# **Construction Equipment**

The EIN label must be white on a red background and be at least 3 inches (7.6 centimeters) in height and 1.5 inches (3.8 cm) in width. The EIN must be located in clear view on the outside of the equipment approximately five feet above the ground. If the equipment is not at least five feet tall, the EIN must be located as high above the ground as it may be placed on the equipment in a location where it remains visible. Each character of the EIN must remain legible for the entire life of the equipment.

### **IMPORTANT**

Stock# and EIN# must be on both sides of the machine.