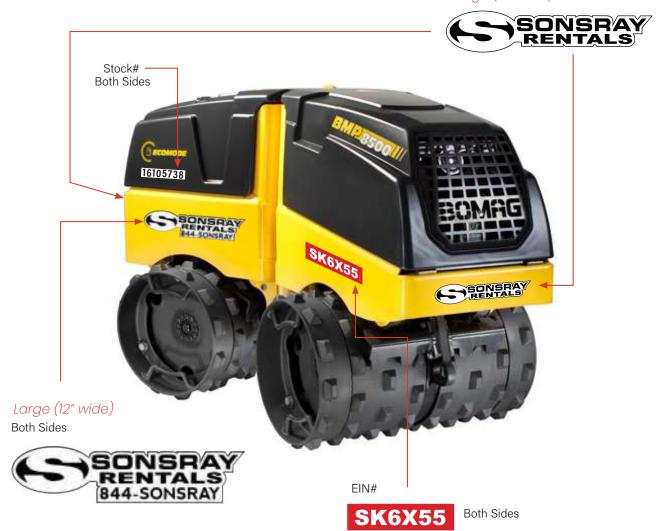

### RENTAL WALK-BEHIND ROLLER

## **Construction Equipment**

Mfg.

Large (12" wide) Front/back