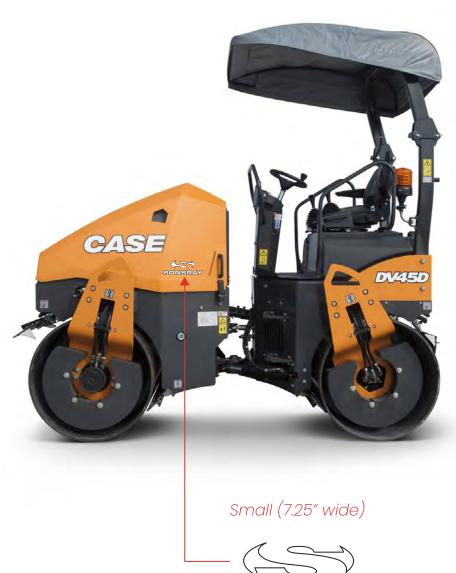

# **DRUM ROLLERS**

### **CONSTRUCTION - New and Used**

SONSRAY

Both Sides

Both Sides

Medium (9" wide)