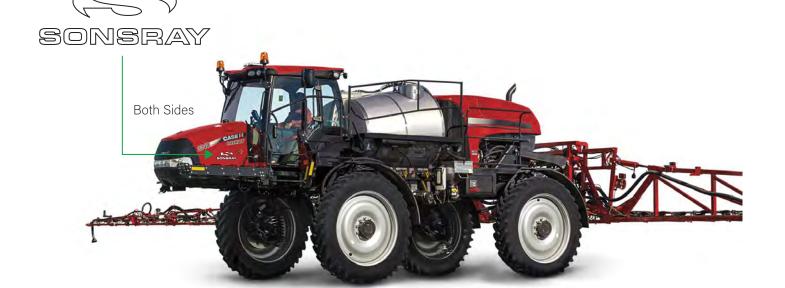

# **APPLICATION EQUIPMENT**

### AGRICULTURE - New and Used

Large (12" wide)

Large (12" wide)