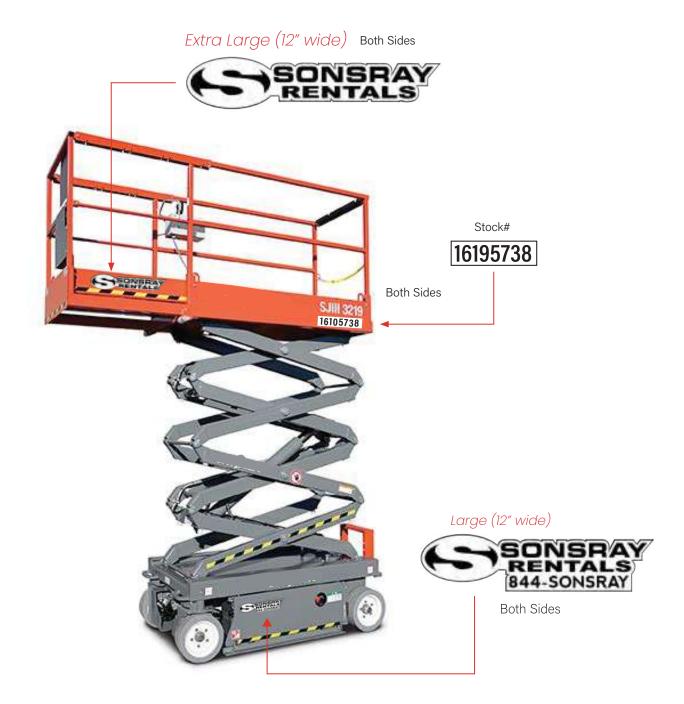

cles 2548° and up not designated on-soad to limit white to no more than five (5) cornectative minutes.

(844)-SONSRAY



# **RENTAL VERTICAL FORKLIFTS**

# **Construction Equipment**



Extra Large (36" wide)



## RENTAL VERTICAL FORKLIFTS

## **Construction Equipment**





# RENTAL DOUBLE DRUM ROLLERS

## **Construction Equipment**





### RENTAL DOUBLE DRUM ROLLERS

**Construction Equipment** 

Mfg.





### RENTAL WALK-BEHIND ROLLER

## **Construction Equipment**

Mfg.



Large (12" wide) Front/back



# **RENTAL GENERATOR 25KW**

# **Construction Equipment**



# RENTAL LIGHT TOWER

# **Construction Equipment**





## RENTAL COMPRESSOR

# **Construction Equipment**





## RENTAL COMPRESSOR

# **Construction Equipment**





## RENTAL SCISSOR LIFT

## **Construction Equipment**





### **RENTAL TELEHANDLERS**

### **Construction Equipment**







#### RENTAL BOOM LIFT

### **Construction Equipment**





## RENTAL DUMP TRUCK

## **Construction Equipment**





#### RENTAL WATER TRUCK

#### **Construction Equipment**







Large (12" wide) Both Sides





EQUIPMENT DECAL PLACEMENT GUIDE