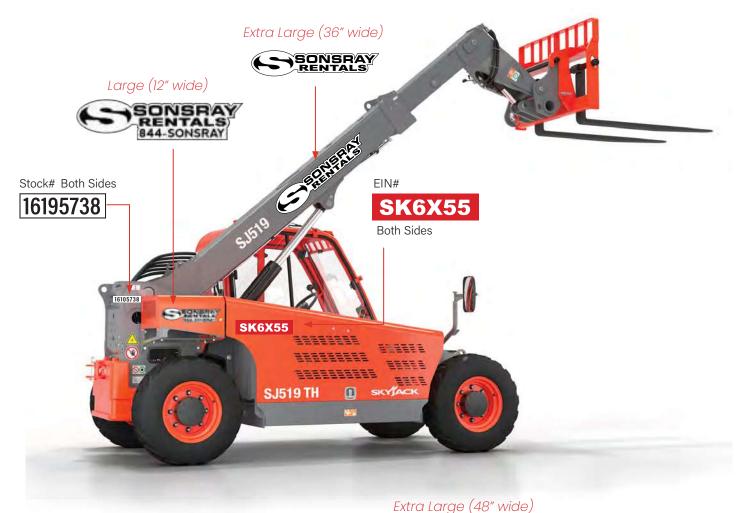

e than five (5) cornectative minutes.

(844)-SONSRAY



# **RENTAL VERTICAL FORKLIFTS**

# **Construction Equipment**



Extra Large (36" wide)



## RENTAL VERTICAL FORKLIFTS

## **Construction Equipment**





# RENTAL DOUBLE DRUM ROLLERS

## **Construction Equipment**





### RENTAL DOUBLE DRUM ROLLERS

**Construction Equipment** 

Mfg.





### RENTAL WALK-BEHIND ROLLER

## **Construction Equipment**

Mfg.



Large (12" wide) Front/back



# **RENTAL GENERATOR 25KW**

# **Construction Equipment**



# RENTAL LIGHT TOWER

# **Construction Equipment**





## RENTAL COMPRESSOR

# **Construction Equipment**





## RENTAL COMPRESSOR

# **Construction Equipment**





## RENTAL SCISSOR LIFT

## **Construction Equipment**





### **RENTAL TELEHANDLERS**

### **Construction Equipment**







#### RENTAL BOOM LIFT

### **Construction Equipment**





## RENTAL DUMP TRUCK

## **Construction Equipment**





#### RENTAL WATER TRUCK

#### **Construction Equipment**







Large (12" wide) Both Sides





EQUIPMENT DECAL PLACEMENT GUIDE