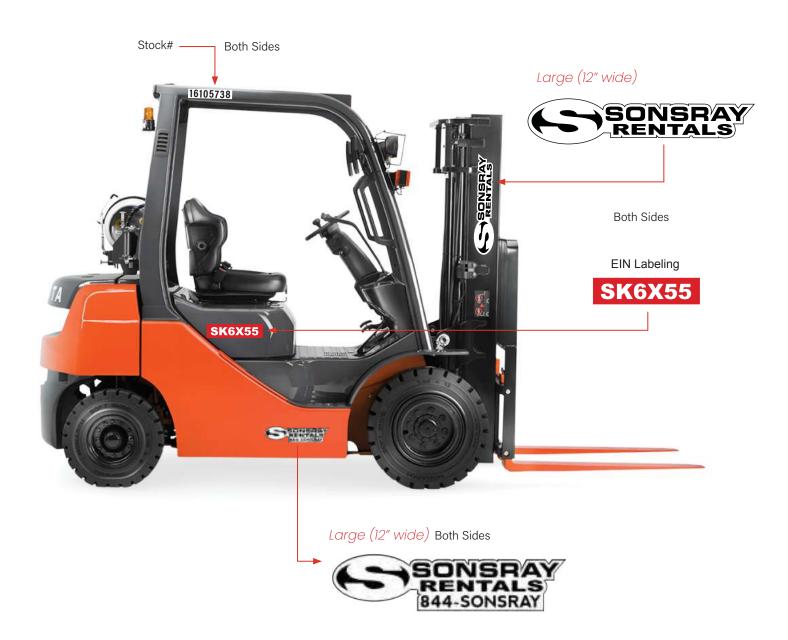

# **RENTAL VERTICAL FORKLIFTS**

# **Construction Equipment**

Extra Large (36" wide)

## RENTAL VERTICAL FORKLIFTS

## **Construction Equipment**