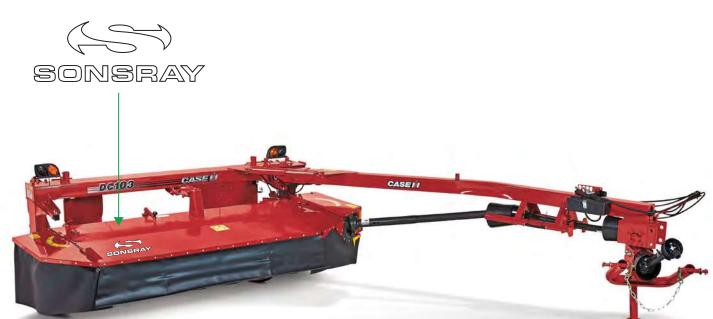

# **MOWERS & CONDITIONERS**

### AGRICULTURE - New and Used

### Large (12" wide)