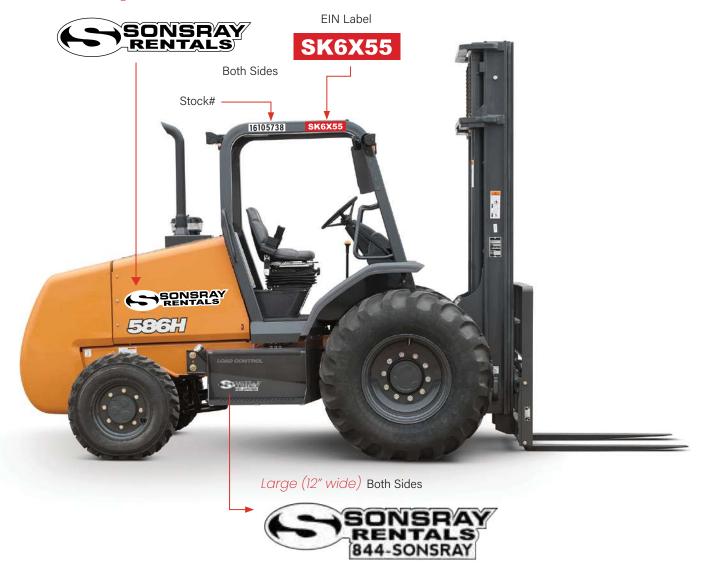

# **RENTAL VERTICAL FORKLIFTS**

# **Construction Equipment**

Extra Large (36" wide)

## RENTAL VERTICAL FORKLIFTS

## **Construction Equipment**