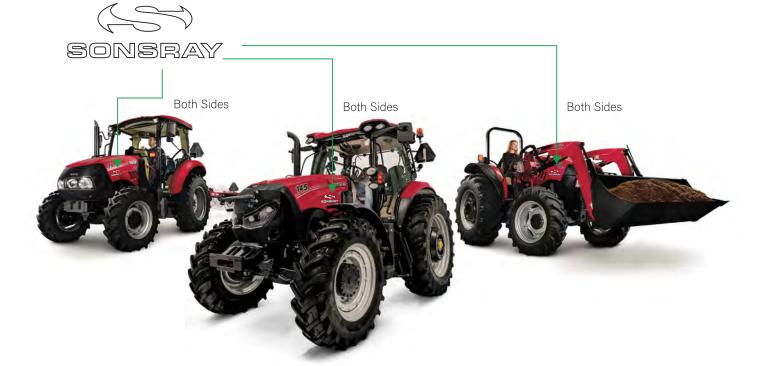

ew and Used**







# **DRUM ROLLERS**

### **CONSTRUCTION - New and Used**





SONSRAY

Both Sides





Both Sides



Medium (9" wide)

# **COMPACT DOZER LOADER**

### **CONSTRUCTION - New and Used**







**Both Sides** 

# **MOTOR GRADERS**

# **CONSTRUCTION - New and Used**









Large (12" wide)



# **MINI EXCAVATORS**

### **CONSTRUCTION - New and Used**





Small (7.25" wide)





Both Sides

# **AGRICULTURE**

# New and Used Equipment



Standard decals for all new and used machines.





### Standard Sizes

Small: 7.25" wide

Medium: 9" wide

Large: 12" wide

Additional sizes available upon request.

### Optional Additional Decals



PPP - Purchase Protection Plan



PDI - Physical Damage Insurance



**Extended Warranty** 



### Medium (9" wide)



### Medium (9" wide)



# Large (12" wide)





### Medium (9" wide)







### Small (7.25" wide)



### Small (7.25" wide)



# **PLANTING & SEEDING**

### AGRICULTURE - New and Used



Large (12" wide)



Large (12" wide)



# **APPLICATION EQUIPMENT**

### AGRICULTURE - New and Used



Large (12" wide)



Large (12" wide)





### Medium (9" wide)





# **MOWERS & CONDITIONERS**

### AGRICULTURE - New and Used









### Large (12" wide)



# **WHEEL RAKES**

### AGRICULTURE - New and Used



Small (7.25" wide)



# **RENTALS**

# **Construction Equipment**



Standard decals for all construction rental equipment





### Standard Sizes







Additional sizes available upon request.

### RENTALS

# **Construction Equipment**



### Additional Rental Decals

CARB Regulation, title 13 Sec 2449(d)(3), requ