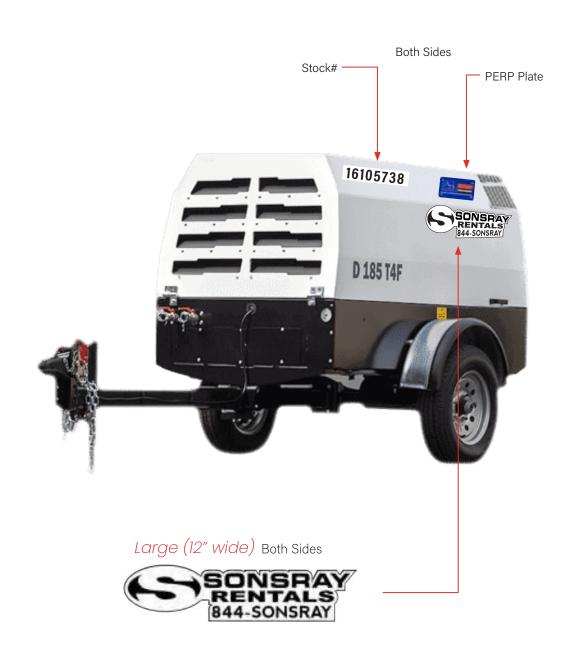

3)(3), requires operators of off-road joilf propelled) vehicles 2548° and up not designated on-soad to limit white to no more than five (5) cornectative minutes.

(844)-SONSRAY



# **RENTAL VERTICAL FORKLIFTS**

# **Construction Equipment**



Extra Large (36" wide)



## RENTAL VERTICAL FORKLIFTS

## **Construction Equipment**





# RENTAL DOUBLE DRUM ROLLERS

## **Construction Equipment**





### RENTAL DOUBLE DRUM ROLLERS

**Construction Equipment** 

Mfg.





### RENTAL WALK-BEHIND ROLLER

## **Construction Equipment**

Mfg.



Large (12" wide) Front/back



# **RENTAL GENERATOR 25KW**

# **Construction Equipment**



# RENTAL LIGHT TOWER

# **Construction Equipment**





## RENTAL COMPRESSOR

# **Construction Equipment**





## RENTAL COMPRESSOR

# **Construction Equipment**





## RENTAL SCISSOR LIFT

## **Construction Equipment**





### **RENTAL TELEHANDLERS**

### **Construction Equipment**







#### RENTAL BOOM LIFT

### **Construction Equipment**





## RENTAL DUMP TRUCK

## **Construction Equipment**





#### RENTAL WATER TRUCK

#### **Construction Equipment**







Large (12" wide) Both Sides





EQUIPMENT DECAL PLACEMENT GUIDE