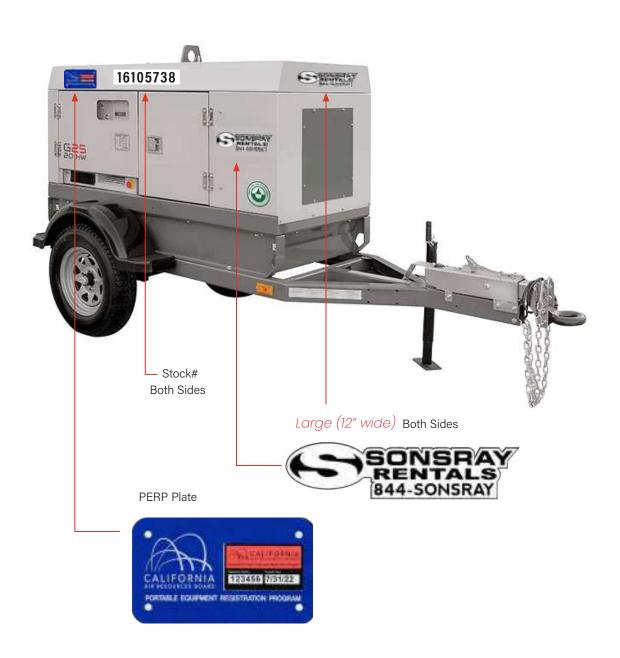

indow

This machine is for RENT only and is not for sale.

If interested in purchasing a similar machine please call

(844)-SONSRAY

CARB Regulation, title 13 Sec 2449(3)(3), requires operators of off-road joilf propelled) vehicles 2548° and up not designated on-soad to limit white to no more than five (5) cornectative minutes.

(844)-SONSRAY



# **RENTAL VERTICAL FORKLIFTS**

# **Construction Equipment**



Extra Large (36" wide)



## RENTAL VERTICAL FORKLIFTS

## **Construction Equipment**





# RENTAL DOUBLE DRUM ROLLERS

## **Construction Equipment**





### RENTAL DOUBLE DRUM ROLLERS

**Construction Equipment** 

Mfg.





### RENTAL WALK-BEHIND ROLLER

## **Construction Equipment**

Mfg.



Large (12" wide) Front/back



# **RENTAL GENERATOR 25KW**

# **Construction Equipment**



# RENTAL LIGHT TOWER

# **Construction Equipment**





## RENTAL COMPRESSOR

# **Construction Equipment**





## RENTAL COMPRESSOR

# **Construction Equipment**





## RENTAL SCISSOR LIFT

## **Construction Equipment**





### **RENTAL TELEHANDLERS**

### **Construction Equipment**







#### RENTAL BOOM LIFT

### **Construction Equipment**





## RENTAL DUMP TRUCK

## **Construction Equipment**





#### RENTAL WATER TRUCK

#### **Construction Equipment**







Large (12" wide) Both Sides





EQUIPMENT DECAL PLACEMENT GUIDE