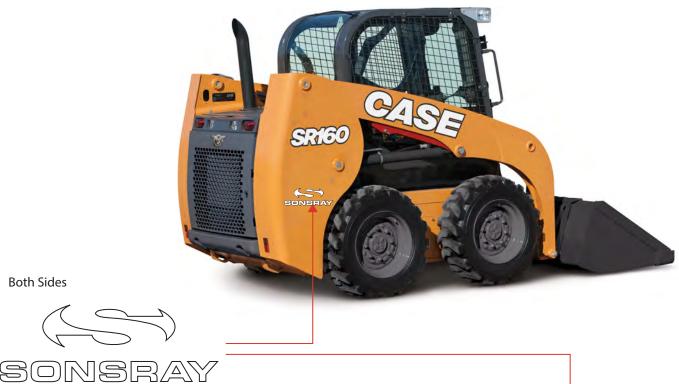

Small (7.25" wide)     |
| Dump Trucks                      | 48    | Extra Large (24" wide) |
| Water Trucks                     | 49    | Extra Large (24" wide) |
| Water Wagon                      | 50    | Large (12" wide)       |
| Trench Roller                    | 51    | Large (12" wide)       |

# **CONSTRUCTION**

# New and Used Equipment



Standard decals for all new and used machines.





### Standard Sizes

Small: 7.25" wide

Medium: 9" wide

Large: 12" wide

Additional sizes available upon request.

### Optional Additional Decals



PPP - Purchase Protection Plan



PDI - Physical Damage Insurance



**Extended Warranty** 

# SKIP LOADERS/BACKHOES

### **CONSTRUCTION - New and Used**





Both Sides

# **SKID STEERS & TRACK LOADERS**

### **CONSTRUCTION - New and Used**







# **WHEEL LOADERS**

# **CONSTRUCTION - New and Used**







# **DRUM ROLLERS**

### **CONSTRUCTION - New and Used**





SONSRAY

Both Sides





Both Sides



Medium (9" wide)

# **COMPACT DOZER LOADER**

### **CONSTRUCTION - New and Used**







**Both Sides** 

# **MOTOR GRADERS**

# **CONSTRUCTION - New and Used**









Large (12" wide)



# **MINI EXCAVATORS**

### **CONSTRUCTION - New and Used**





Small (7.25" wide)





Both Sides

# **AGRICULTURE**

# New and Used Equipment



Standard decals for all new and used machines.





### Standard Sizes

Small: 7.25" wide

Medium: 9" wide

Large: 12" wide

Additional sizes available upon request.

### Optional Additional Decals



PPP - Purchase Protection Plan



PDI - Physical Damage Insurance



**Extended Warranty** 



#