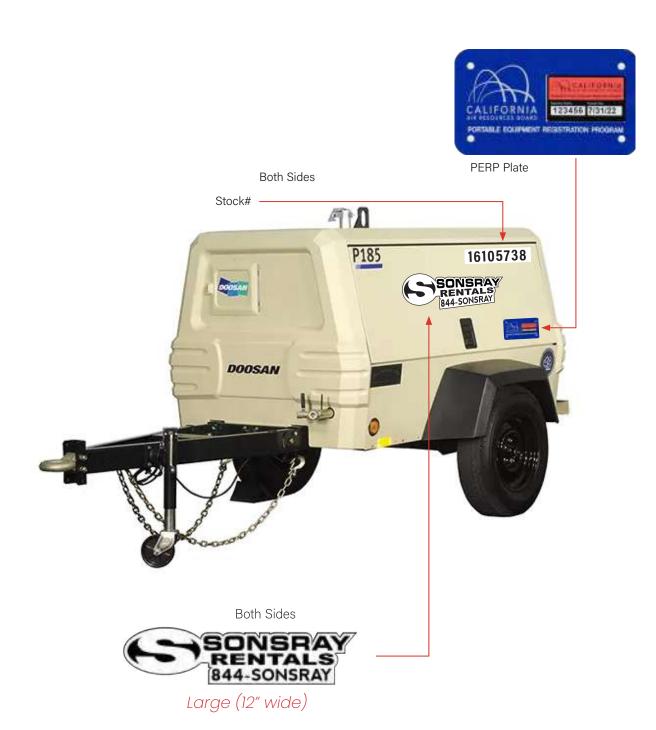

call

(844)-SONSRAY

CARB Regulation, title 13 Sec 2449(3)(3), requires operators of off-road joilf propelled) vehicles 2548° and up not designated on-soad to limit white to no more than five (5) cornectative minutes.

(844)-SONSRAY



# **RENTAL VERTICAL FORKLIFTS**

# **Construction Equipment**



Extra Large (36" wide)



## RENTAL VERTICAL FORKLIFTS

## **Construction Equipment**





# RENTAL DOUBLE DRUM ROLLERS

## **Construction Equipment**





### RENTAL DOUBLE DRUM ROLLERS

**Construction Equipment** 

Mfg.





### RENTAL WALK-BEHIND ROLLER

## **Construction Equipment**

Mfg.



Large (12" wide) Front/back



# **RENTAL GENERATOR 25KW**

# **Construction Equipment**



# RENTAL LIGHT TOWER

# **Construction Equipment**





## RENTAL COMPRESSOR

# **Construction Equipment**





## RENTAL COMPRESSOR

# **Construction Equipment**





## RENTAL SCISSOR LIFT

## **Construction Equipment**





### **RENTAL TELEHANDLERS**

### **Construction Equipment**







#### RENTAL BOOM LIFT

### **Construction Equipment**





## RENTAL DUMP TRUCK

## **Construction Equipment**





#### RENTAL WATER TRUCK

#### **Construction Equipment**







Large (12" wide) Both Sides





EQUIPMENT DECAL PLACEMENT GUIDE