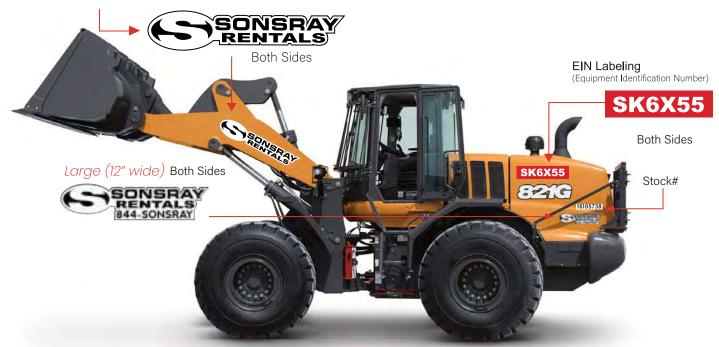

# RENTAL WHEEL LOADERS

# **Construction Equipment**

Extra Large (36" wide)

Outside behind ladder

Inside -Near left window

Behind Steering wheel

# **ATTENTION**

he physical condition ofthis unit was INSPECTED and RECORDED just prior to your acceptance.

Customer will be liable for all damages and repairs beyond normal wear and tear.

ANY QUESTIONS CALL (844)-SONSRAY

CARB Regulation, 6th: 13 Sec; 2449(d)(3), requires operators of off-road; [self propelled] vehicles 23HP and up not designated on-stact to limit alking to no more than five (5) consecutive minutes.

(844)-SONSRAY

This machine is for RENT only and is not for sale. If interested in purchasing a similar machine please call (844)-SONSRAY