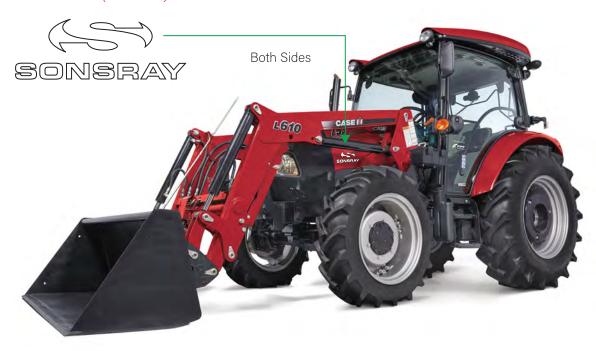

ONSTRUCTION - New and Used**





SONSRAY

Both Sides





Both Sides



Medium (9" wide)

# **COMPACT DOZER LOADER**

### **CONSTRUCTION - New and Used**







**Both Sides** 

# **MOTOR GRADERS**

# **CONSTRUCTION - New and Used**









Large (12" wide)



# **MINI EXCAVATORS**

### **CONSTRUCTION - New and Used**





Small (7.25" wide)





Both Sides

# **AGRICULTURE**

# New and Used Equipment



Standard decals for all new and used machines.





### Standard Sizes

Small: 7.25" wide

Medium: 9" wide

Large: 12" wide

Additional sizes available upon request.

### Optional Additional Decals



PPP - Purchase Protection Plan



PDI - Physical Damage Insurance



**Extended Warranty** 



### Medium (9" wide)



### Medium (9" wide)



# Large (12" wide)





### Medium (9" wide)







### Small (7.25" wide)



### Small (7.25" wide)



# **PLANTING & SEEDING**

### AGRICULTURE - New and Used



Large (12" wide)



Large (12" wide)



# **APPLICATION EQUIPMENT**

### AGRICULTURE - New and Used



Large (12" wide)



Large (12" wide)





### Medium (9" wide)





# **MOWERS & CONDITIONERS**

### AGRICULTURE - New and Used









### Large (12" wide)



# **WHEEL RAKES**

### AGRICULTURE - New and Used



Small (7.25" wide)



# **RENTALS**

# **Construction Equipment**



Standard decals for all construction rental equipment





### Standard Sizes







Additional sizes available upon request.

### RENTALS

# **Construction Equipment**



### Additional Rental Decals

CARB Regulation, title 13 Sec 2449(d)(3), requires operators of off-road (self propelled) vehi