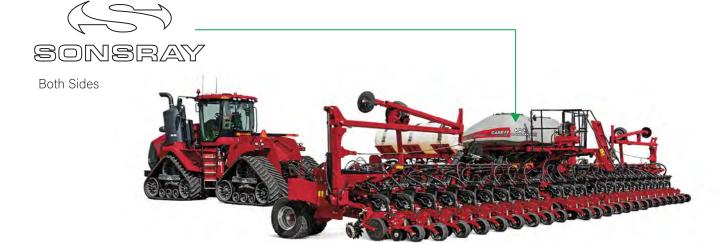

# **PLANTING & SEEDING**

### AGRICULTURE - New and Used

Large (12" wide)

Large (12" wide)