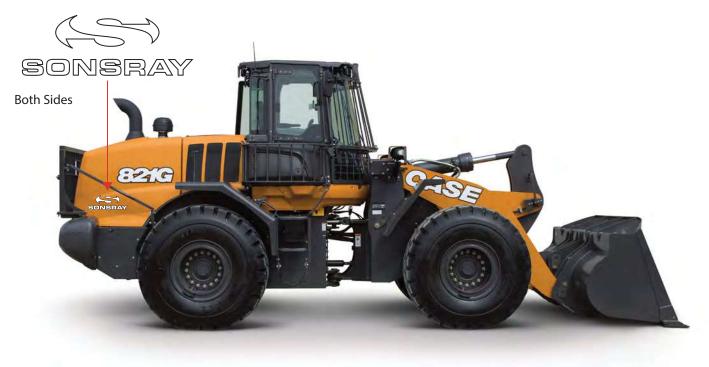

| Extra Large (24" wide) |
| Water Trucks                     | 49    | Extra Large (24" wide) |
| Water Wagon                      | 50    | Large (12" wide)       |
| Trench Roller                    | 51    | Large (12" wide)       |

# **CONSTRUCTION**

# New and Used Equipment



Standard decals for all new and used machines.





### Standard Sizes

Small: 7.25" wide

Medium: 9" wide

Large: 12" wide

Additional sizes available upon request.

### Optional Additional Decals



PPP - Purchase Protection Plan



PDI - Physical Damage Insurance



**Extended Warranty** 

# SKIP LOADERS/BACKHOES

### **CONSTRUCTION - New and Used**





Both Sides

# **SKID STEERS & TRACK LOADERS**

### **CONSTRUCTION - New and Used**







# **WHEEL LOADERS**

# **CONSTRUCTION - New and Used**







# **DRUM ROLLERS**

### **CONSTRUCTION - New and Used**





SONSRAY

Both Sides





Both Sides



Medium (9" wide)

# **COMPACT DOZER LOADER**

### **CONSTRUCTION - New and Used**







**Both Sides** 

# **MOTOR GRADERS**

# **CONSTRUCTION - New and Used**









Large (12" wide)



# **MINI EXCAVATORS**

### **CONSTRUCTION - New and Used**





Small (7.25" wide)





Both Sides

# **AGRICULTURE**

# New and Used Equipment



Standard decals for all new and used machines.





### Standard Sizes

Small: 7.25" wide

Medium: 9" wide

Large: 12" wide

Additional sizes available upon request.

### Optional Additional Decals



PPP - Purchase Protection Plan



PDI - Physical Damage Insurance



**Extended Warranty** 



### Medium (9" wide)



### Medium (9" wide)



# Large (12" wide