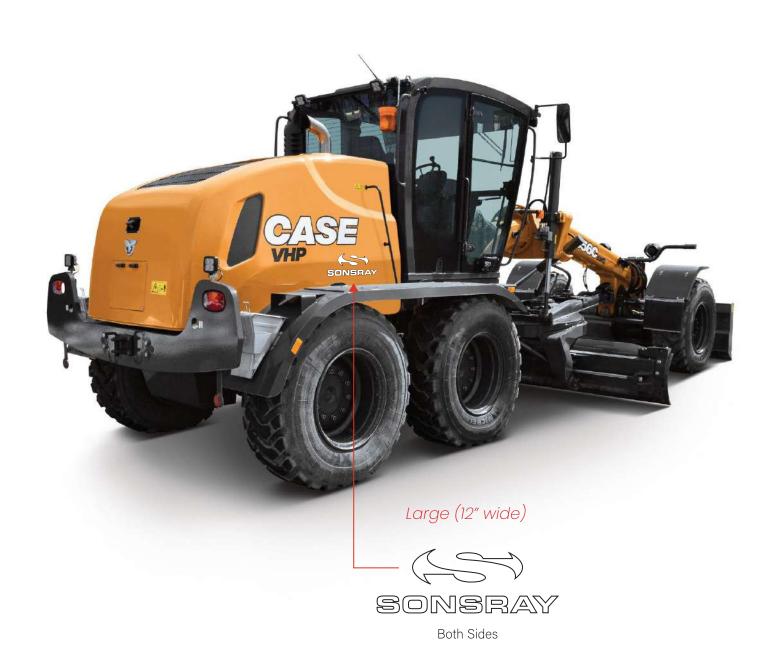

w and Used Equipment



Standard decals for all new and used machines.





### Standard Sizes

Small: 7.25" wide

Medium: 9" wide

Large: 12" wide

Additional sizes available upon request.

### Optional Additional Decals



PPP - Purchase Protection Plan



PDI - Physical Damage Insurance



**Extended Warranty** 

# SKIP LOADERS/BACKHOES

### **CONSTRUCTION - New and Used**





Both Sides

# **SKID STEERS & TRACK LOADERS**

### **CONSTRUCTION - New and Used**







# **WHEEL LOADERS**

# **CONSTRUCTION - New and Used**







# **DRUM ROLLERS**

### **CONSTRUCTION - New and Used**





SONSRAY

Both Sides





Both Sides



Medium (9" wide)

# **COMPACT DOZER LOADER**

### **CONSTRUCTION - New and Used**







**Both Sides** 

# **MOTOR GRADERS**

# **CONSTRUCTION - New and Used**









Large (12" wide)



# **MINI EXCAVATORS**

### **CONSTRUCTION - New and Used**





Small (7.25" wide)





Both Sides

# **AGRICULTURE**

# New and Used Equipment



Standard decals for all new and used machines.





### Standard Sizes

Small: 7.25" wide

Medium: 9" wide

Large: 12" wide

Additional sizes available upon request.

### Optional Additional Decals



PPP - Purchase Protection Plan



PDI - Physical Damage Insurance



**Extended Warranty** 



### Medium (9" wide)



### Medium (9" wide)



# Large (12" wide)





### Medium (9" wide)







### Small (7.25" wide)



### Small (7.25" wide)



# **PLANTING & SEEDING**

### AGRICULTURE - New and Used



Large (12" wide)



Large (12" wide)



# **APPLICATION EQUIPMENT**

### AGRICULTURE - New and Used



Large (12" wide)