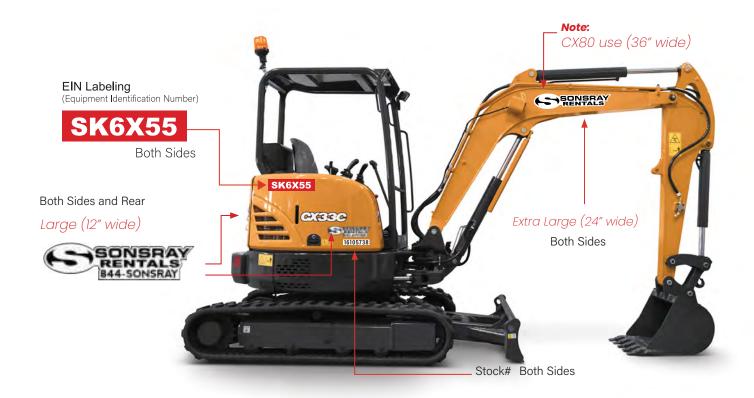

# **MINI EXCAVATORS**

### **CONSTRUCTION - New and Used**

Small (7.25" wide)

Both Sides