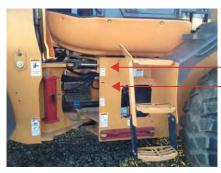

# RENTAL WHEEL LOADERS

# **Construction Equipment**

Extra Large (36" wide)

Outside behind ladder

Inside -Near left window

Behind Steering wheel