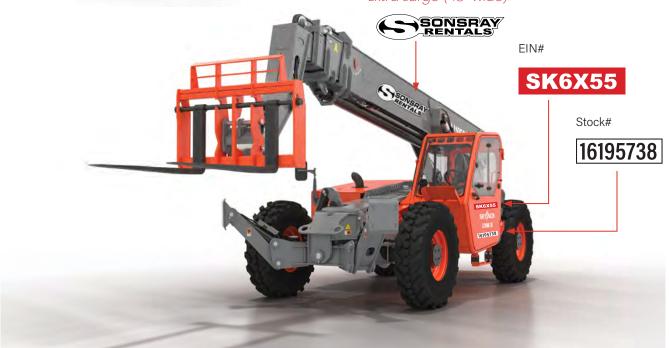

than five (5) cornectative minutes.

(844)-SONSRAY



# **RENTAL VERTICAL FORKLIFTS**

# **Construction Equipment**



Extra Large (36" wide)



## RENTAL VERTICAL FORKLIFTS

## **Construction Equipment**





# RENTAL DOUBLE DRUM ROLLERS

## **Construction Equipment**





### RENTAL DOUBLE DRUM ROLLERS

**Construction Equipment** 

Mfg.





### RENTAL WALK-BEHIND ROLLER

## **Construction Equipment**

Mfg.



Large (12" wide) Front/back



# **RENTAL GENERATOR 25KW**

# **Construction Equipment**



# RENTAL LIGHT TOWER

# **Construction Equipment**





## RENTAL COMPRESSOR

# **Construction Equipment**





## RENTAL COMPRESSOR

# **Construction Equipment**





## RENTAL SCISSOR LIFT

## **Construction Equipment**





### **RENTAL TELEHANDLERS**

### **Construction Equipment**







#### RENTAL BOOM LIFT

### **Construction Equipment**





## RENTAL DUMP TRUCK

## **Construction Equipment**





#### RENTAL WATER TRUCK

#### **Construction Equipment**







Large (12" wide) Both Sides





EQUIPMENT DECAL PLACEMENT GUIDE