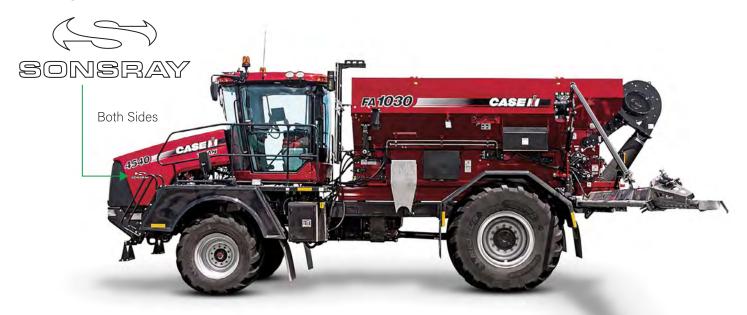

# **APPLICATION EQUIPMENT**

### AGRICULTURE - New and Used

Large (12" wide)

Large (12" wide)