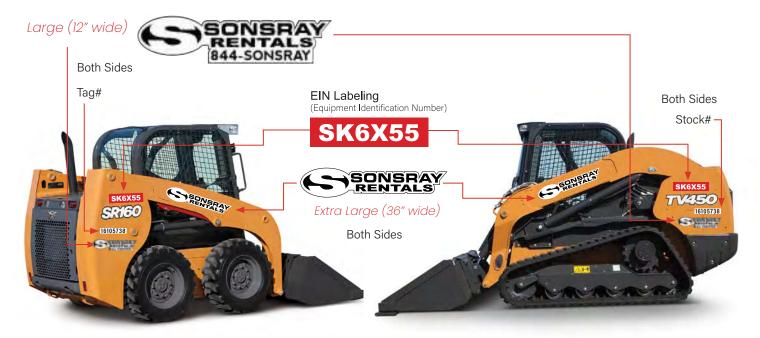

# RENTAL SKID STEER & CTL

# **Construction Equipment**

Inside left window

Inside -Below left window

Inside -Below right window

The EIN label must be white on a red background and be at least 3 inches (7.6 centimeters) in height and 1.5 inches (3.8 cm) in width. The EIN must be located in clear view on the outside of the equipment approximately five feet above the ground. If the equipment is not at least five feet tall, the EIN must be located as high above the ground as it may be placed on the equipment in a location where it remains visible. Each character of the EIN must remain legible for the entire life of the equipment.

### **IMPORTANT**

Stock# and EIN# must be on both sides of the machine.