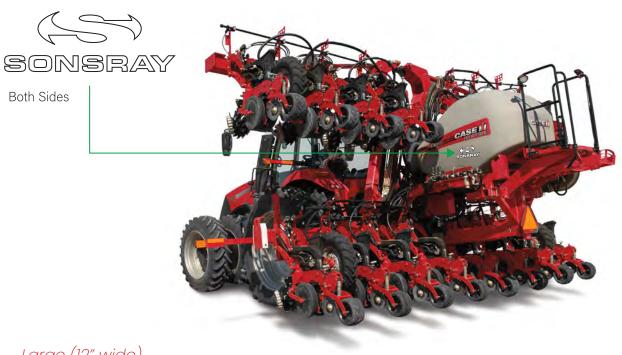

# **PLANTING & SEEDING**

### AGRICULTURE - New and Used

Large (12" wide)

Large (12" wide)