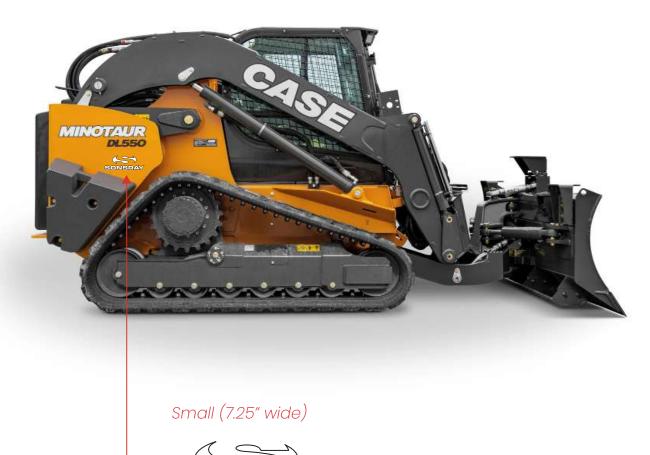

| 51    | Large (12" wide)       |

# **CONSTRUCTION**

# New and Used Equipment



Standard decals for all new and used machines.





### Standard Sizes

Small: 7.25" wide

Medium: 9" wide

Large: 12" wide

Additional sizes available upon request.

### Optional Additional Decals



PPP - Purchase Protection Plan



PDI - Physical Damage Insurance



**Extended Warranty** 

# SKIP LOADERS/BACKHOES

### **CONSTRUCTION - New and Used**





Both Sides

# **SKID STEERS & TRACK LOADERS**

### **CONSTRUCTION - New and Used**







# **WHEEL LOADERS**

# **CONSTRUCTION - New and Used**







# **DRUM ROLLERS**

### **CONSTRUCTION - New and Used**





SONSRAY

Both Sides





Both Sides



Medium (9" wide)

# **COMPACT DOZER LOADER**

### **CONSTRUCTION - New and Used**







**Both Sides** 

# **MOTOR GRADERS**

# **CONSTRUCTION - New and Used**









Large (12" wide)



# **MINI EXCAVATORS**

### **CONSTRUCTION - New and Used**





Small (7.25" wide)





Both Sides

# **AGRICULTURE**

# New and Used Equipment



Standard decals for all new and used machines.





### Standard Sizes

Small: 7.25" wide

Medium: 9" wide

Large: 12" wide

Additional sizes available upon request.

### Optional Additional Decals



PPP - Purchase Protection Plan



PDI - Physical Damage Insurance



**Extended Warranty** 



### Medium (9" wide)



### Medium (9" wide)



# Large (12" wide)





### Medium (9" wide)







### Small (7.25" wide)



### Small (7.25" wide)



# **PLANTING & SEEDING**

### AGRICULTURE - New and Used



Large (12" wide)



Large (12" wide)