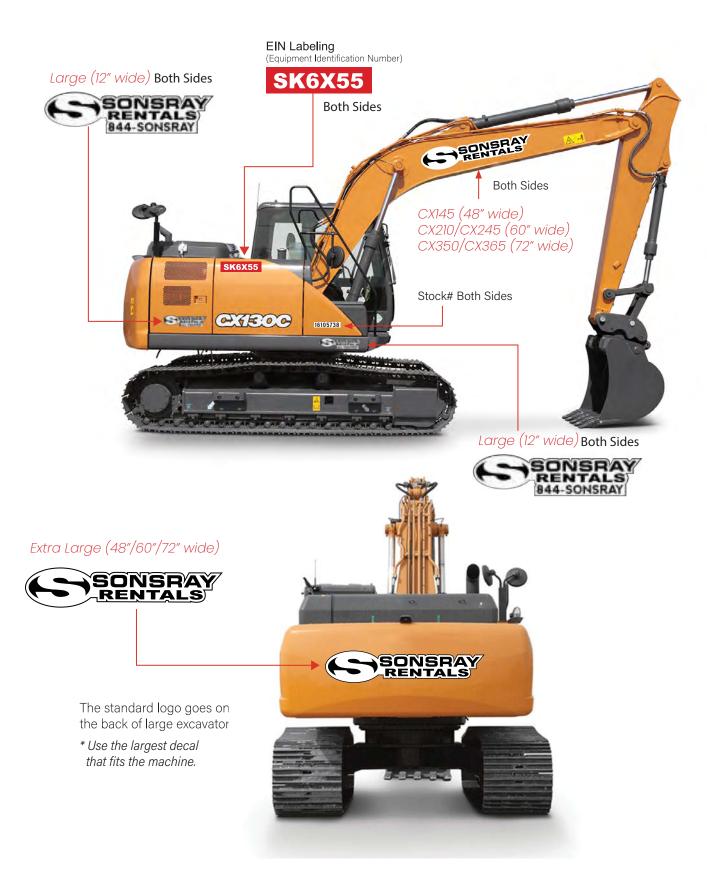

The EIN label must be white on a red background and be at least 3 inches (7.6 centimeters) in height and 1.5 inches (3.8 cm) in width. The EIN must be located in clear view on the outside of the equipment approximately five feet above the ground. If the equipment is not at least five feet tall, the EIN must be located as high above the ground as it may be placed on the equipment in a location where it remains visible. Each character of the EIN must remain legible for the entire life of the equipment.

### **IMPORTANT**

Stock# and EIN# must be on both sides of the machine.

# **RENTAL EXCAVATORS**

# **Construction Equipment**

# **Construction Equipment**

Inside cab

Inside cab Lower window

CARB Regulation, little 13 Sec 2449(d)(3), regulates operators of off-road told propelled) vehicles 2549 and up not designated on-stast to limit afting to no more than five (5) consecutive minutes.