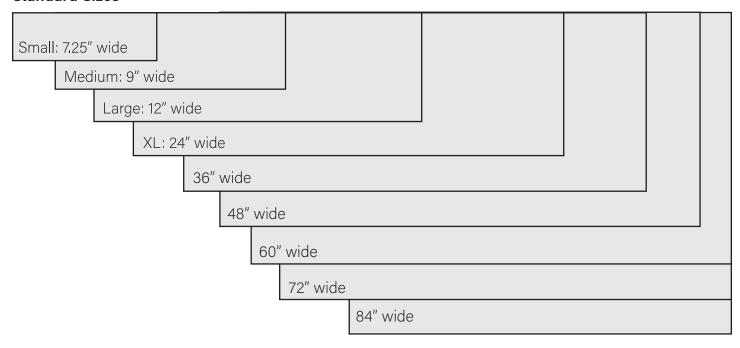

### Standard Sizes

Small: 7.25" wide

Medium: 9" wide

Large: 12" wide

Additional sizes available upon request.