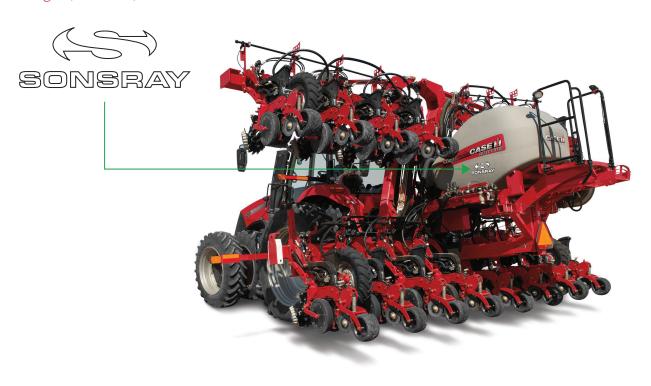

### **APPLICATION EQUIPMENT**

#### AGRICULTRE - New and Used

Decal Size:

Large (12" wide)