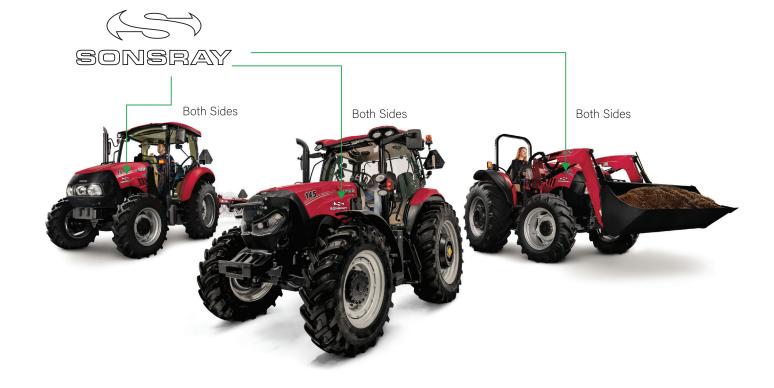

al Size:** Small (7.25" wide)



### **MOTOR GRADERS**

#### **CONSTRUCTION - New and Used**

мfg.



## **EXCAVATORS**CONSTRUCTION - New and Used

fg.



Decal Size:

Large (12" wide)





### **MINI EXCAVATORS**

#### **CONSTRUCTION - New and Used**

fg. CASE CONSTRUCTION



## **FORKLIFTS**CONSTRUCTION - New and Used

Mfg.



Decal Size:

Small (7.25" wide)





#### **AGRICULTURE**

#### New and Used Equipment



Standard decals for all new and used machines.





#### Standard Sizes

Small: 7.25" wide

Medium: 9" wide

Large: 12" wide

Additional sizes available upon request.

#### Optional Additional Decals







PPP - Purchase Protection Plan

PDI - Physical Damage Insurance

**Extended Warranty** 

## TRACTORS AGRICULTRE - New and Used



#### **Decal Size:**

Medium (9" wide)





### **HARVESTORS**

#### AGRICULTRE - New and Used



Decal Size:

Large (12" wide)



## **LOADERS**AGRICULTRE - New and Used



Decal Size:

Medium (9" wide)





### **TILLAGE**

#### AGRICULTRE - New and Used







**Decal Size:** 

Small (7.25" wide)









### **APPLICATION EQUIPMENT**

#### AGRICULTRE - New and Used



Decal Size:

Large (12" wide)







## **BAILERS**AGRICULTRE - New and Used



Decal Size:

Medium (9" wide)



### **MOWERS & CONDITIONERS**

AGRICULTRE - New and Used



## WINDROWER AGRICULTRE - New and Used



Decal Size:

Medium (9" wide)





### **WHEEL RAKES**

#### AGRICULTRE - New and Used



#### Decal Size:

Small (7.25" wide)



2022-Oct Decal Guide page 24 2022-Oct Decal Guide page 25