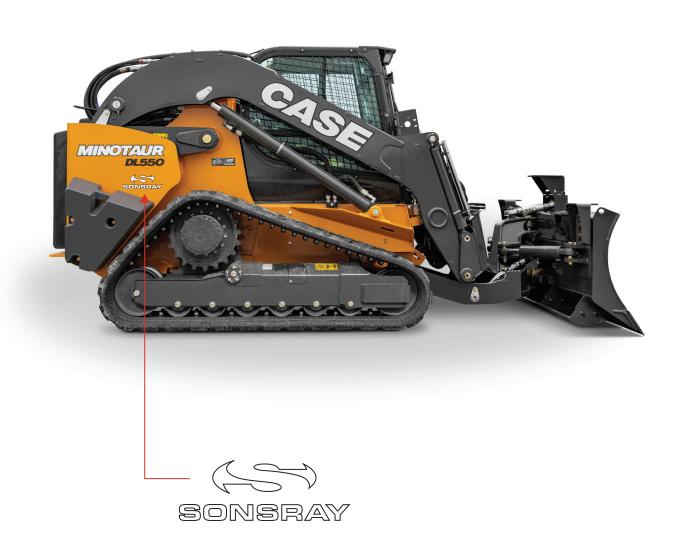

## **COMPACT DOZER LOADER**CONSTRUCTION - New and Used

Ifg. CAS

Decal Size:

Medium (9" wide)

Both Sides

**Decal Size:** Small (7.25" wide)