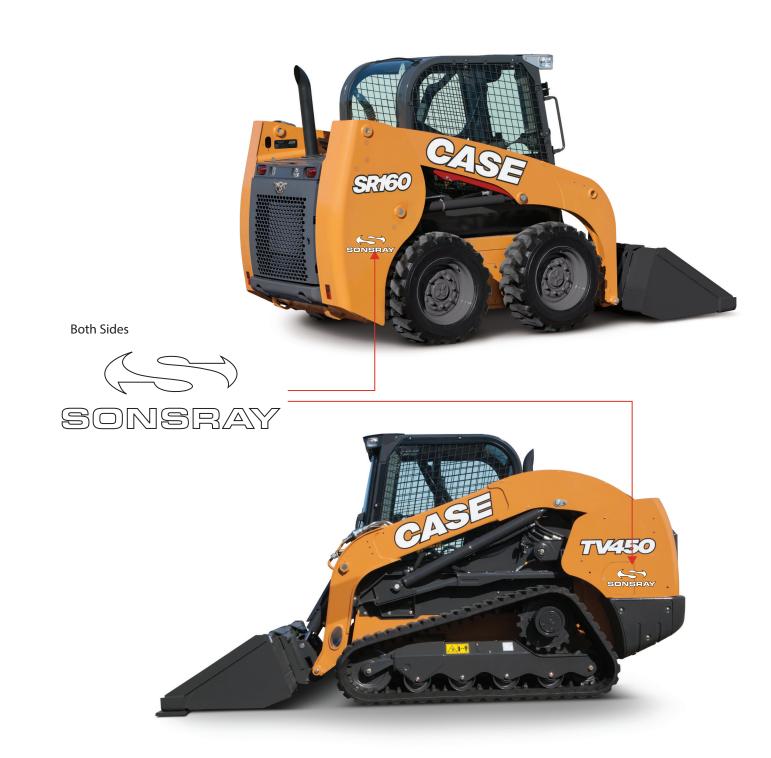

#### SKID STEERS & TRACK LOADERS

**CONSTRUCTION - New and Used** 

Mfg. CAS

Decal Size:

Large (12" wide)

Decal Size: Medium (9" wide)