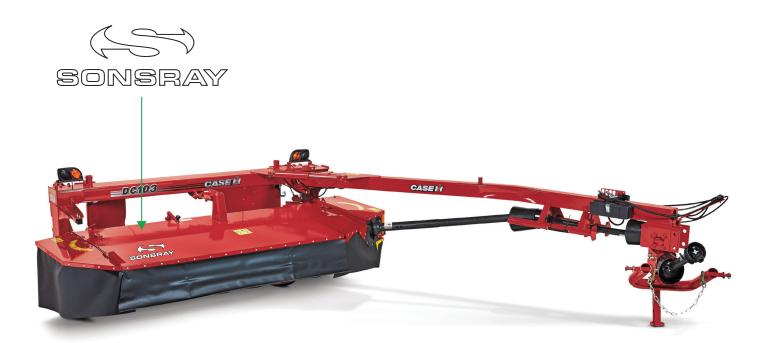

request.

#### Optional Additional Decals







PPP - Purchase Protection Plan

PDI - Physical Damage Insurance

**Extended Warranty** 

## TRACTORS AGRICULTRE - New and Used



#### **Decal Size:**

Medium (9" wide)





### **HARVESTORS**

#### AGRICULTRE - New and Used



Decal Size:

Large (12" wide)



## **LOADERS**AGRICULTRE - New and Used



Decal Size:

Medium (9" wide)





### **TILLAGE**

#### AGRICULTRE - New and Used







**Decal Size:** 

Small (7.25" wide)









### **APPLICATION EQUIPMENT**

#### AGRICULTRE - New and Used



Decal Size:

Large (12" wide)







## **BAILERS**AGRICULTRE - New and Used



Decal Size:

Medium (9" wide)



### **MOWERS & CONDITIONERS**

AGRICULTRE - New and Used



## WINDROWER AGRICULTRE - New and Used



Decal Size:

Medium (9" wide)





### **WHEEL RAKES**

#### AGRICULTRE - New and Used



#### Decal Size:

Small (7.25" wide)



2022-Oct Decal Guide page 24 2022-Oct Decal Guide page 25