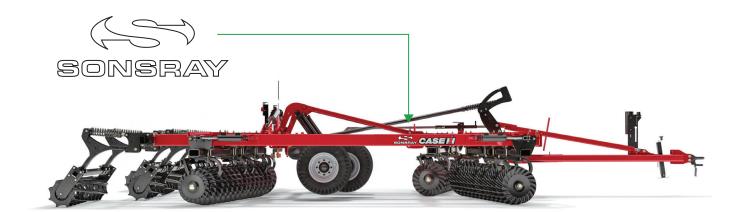

### **TILLAGE**

#### AGRICULTRE - New and Used

**Decal Size:** 

Small (7.25" wide)