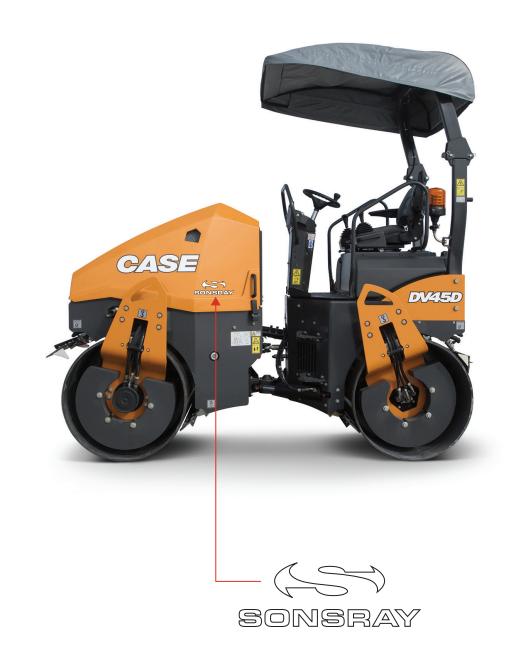

### CONSTRUCTION

#### New and Used Equipment

Standard decals for all new and used machines.

#### Standard Sizes

Small: 7.25" wide

Medium: 9" wide

Large: 12" wide

Additional sizes available upon request.