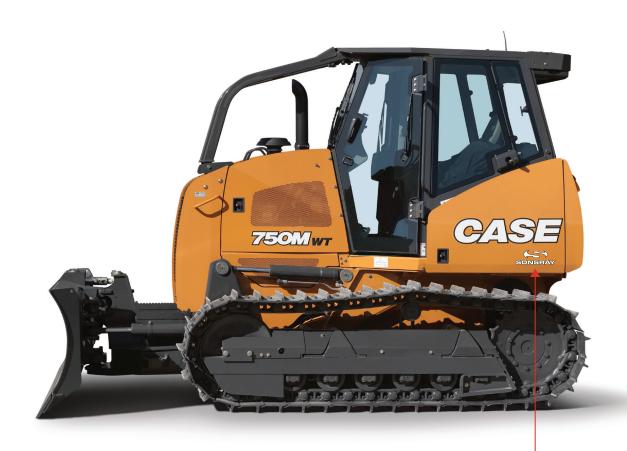

ls for all new and used machines.





#### Standard Sizes

Small: 7.25" wide

Medium: 9" wide

Large: 12" wide

Additional sizes available upon request.

#### Optional Additional Decals



2022-Oct Decal Guide





PDI - Physical Damage Insurance



**Extended Warranty** 

page 3

#### SKIP LOADERS/BACKHOES

**CONSTRUCTION - New and Used** 

Mfg.



#### SKID STEERS & TRACK LOADERS

**CONSTRUCTION - New and Used** 

Mfg. CAS

Decal Size:

Large (12" wide)



Decal Size: Medium (9" wide)



#### **WHEEL LOADERS**

#### **CONSTRUCTION - New and Used**

Ifg. CASI



лfg.



Decal Size:

Large (12" wide)



Decal Size:

Small (7.25" wide)



### **DOZERS**

#### **CONSTRUCTION - New and Used**



## **COMPACT DOZER LOADER**CONSTRUCTION - New and Used

Ifg. CAS

Decal Size:

Medium (9" wide)



Both Sides



**Decal Size:** Small (7.25" wide)



### **MOTOR GRADERS**

#### **CONSTRUCTION - New and Used**

мfg.



## **EXCAVATORS**CONSTRUCTION - New and Used

fg.



Decal Size:

Large (12" wide)





### **MINI EXCAVATORS**

#### **CONSTRUCTION - New and Used**

fg. CASE CONSTRUCTION



## **FORKLIFTS**CONSTRUCTION - New and Used

Mfg.



Decal Size:

Small (7.25" wide)





#### **AGRICULTURE**

#### New and Used Equipment



Standard decals for all new and used machines.





#### Standard Sizes

Small: 7.25" wide

Medium: 9" wide

Large: 12" wide

Additional sizes available upon request.

#### Optional Additional Decals







PPP - Purchase Protection Plan

PDI - Physical Damage Insurance

**Extended Warranty** 

## TRACTORS AGRICULTRE - New and Used



#### **Decal Size:**