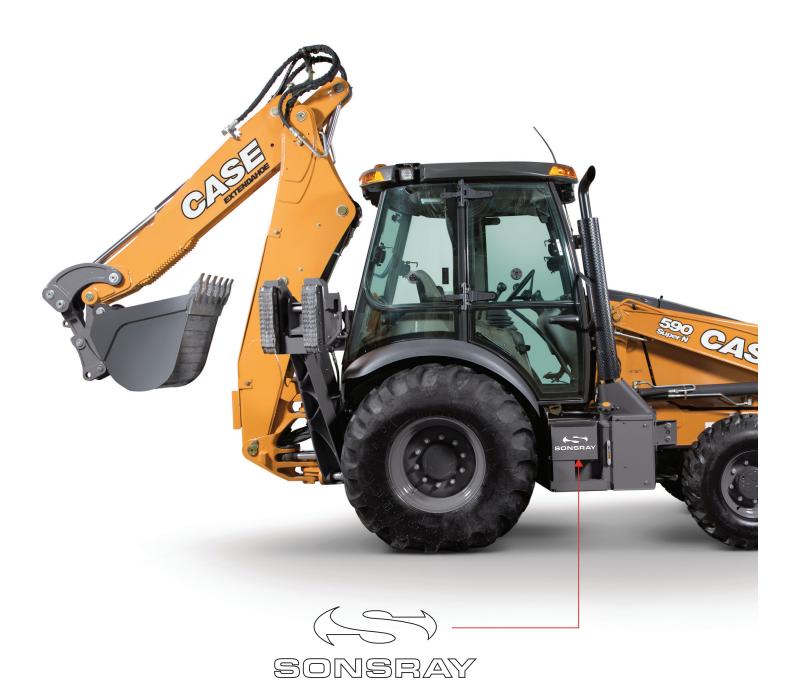

| 20   | Large (12" wide)   |
| Bailers               | 21   | Medium (9" wide)   |
| Mowers & Conditioner  | 22   | Medium (9" wide)   |
| Windrowers            | 23   | Large (12" wide)   |
| Wheel Rakes           | 24   | Small (7.25" wide) |

2022-Oct Decal Guide page 2

### CONSTRUCTION

#### New and Used Equipment



Standard decals for all new and used machines.





#### Standard Sizes

Small: 7.25" wide

Medium: 9" wide

Large: 12" wide

Additional sizes available upon request.

#### Optional Additional Decals



2022-Oct Decal Guide





PDI - Physical Damage Insurance



**Extended Warranty** 

page 3

#### SKIP LOADERS/BACKHOES

**CONSTRUCTION - New and Used** 

Mfg.



#### SKID STEERS & TRACK LOADERS

**CONSTRUCTION - New and Used** 

Mfg. CAS

Decal Size:

Large (12" wide)



Decal Size: Medium (9" wide)



#### **WHEEL LOADERS**

#### **CONSTRUCTION - New and Used**

Ifg. CASI



лfg.



Decal Size:

Large (12" wide)



Decal Size:

Small (7.25" wide)



### **DOZERS**

#### **CONSTRUCTION - New and Used**



## **COMPACT DOZER LOADER**CONSTRUCTION - New and Used

Ifg. CAS

Decal Size:

Medium (9" wide)



Both Sides



**Decal Size:** Small (7.25" wide)



### **MOTOR GRADERS**

#### **CONSTRUCTION - New and Used**

мfg.



## **EXCAVATORS**CONSTRUCTION - New and Used

fg.



Decal Size:

Large (12" wide)





### **MINI EXCAVATORS**

#### **CONSTRUCTION - New and Used**

fg. CASE CONSTRUCTION



## **FORKLIFTS**CONSTRUCTION - New and Used

Mfg.



Decal Size:

Small (7.25" wide)





#### **AGRICULTURE**

#### New and Used Equipment



Standard decals for