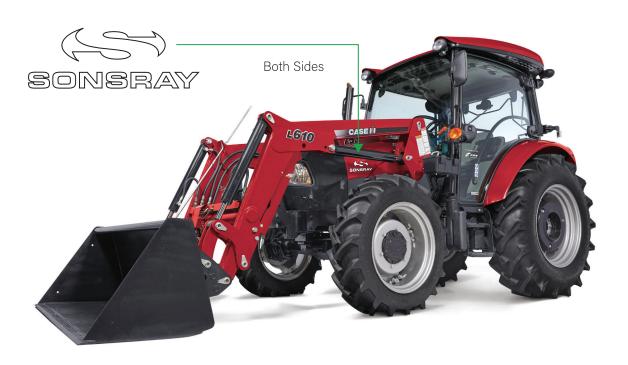

ze:

Large (12" wide)





### **MINI EXCAVATORS**

#### **CONSTRUCTION - New and Used**

fg. CASE CONSTRUCTION



## **FORKLIFTS**CONSTRUCTION - New and Used

Mfg.



Decal Size:

Small (7.25" wide)





#### **AGRICULTURE**

#### New and Used Equipment



Standard decals for all new and used machines.





#### Standard Sizes

Small: 7.25" wide

Medium: 9" wide

Large: 12" wide

Additional sizes available upon request.

#### Optional Additional Decals







PPP - Purchase Protection Plan

PDI - Physical Damage Insurance

**Extended Warranty** 

## TRACTORS AGRICULTRE - New and Used



#### **Decal Size:**

Medium (9" wide)





### **HARVESTORS**

#### AGRICULTRE - New and Used



Decal Size:

Large (12" wide)



## **LOADERS**AGRICULTRE - New and Used



Decal Size:

Medium (9" wide)





### **TILLAGE**

#### AGRICULTRE - New and Used







**Decal Size:** 

Small (7.25" wide)









### **APPLICATION EQUIPMENT**

#### AGRICULTRE - New and Used



Decal Size:

Large (12" wide)







## **BAILERS**AGRICULTRE - New and Used



Decal Size:

Medium (9" wide)



### **MOWERS & CONDITIONERS**

AGRICULTRE - New and Used



## WINDROWER AGRICULTRE - New and Used



Decal Size:

Medium (9" wide)





### **WHEEL RAKES**

#### AGRICULTRE - New and Used



#### Decal Size:

Small (7.25" wide)



2022-Oct Decal Guide page 24 2022-Oct Decal Guide page 25