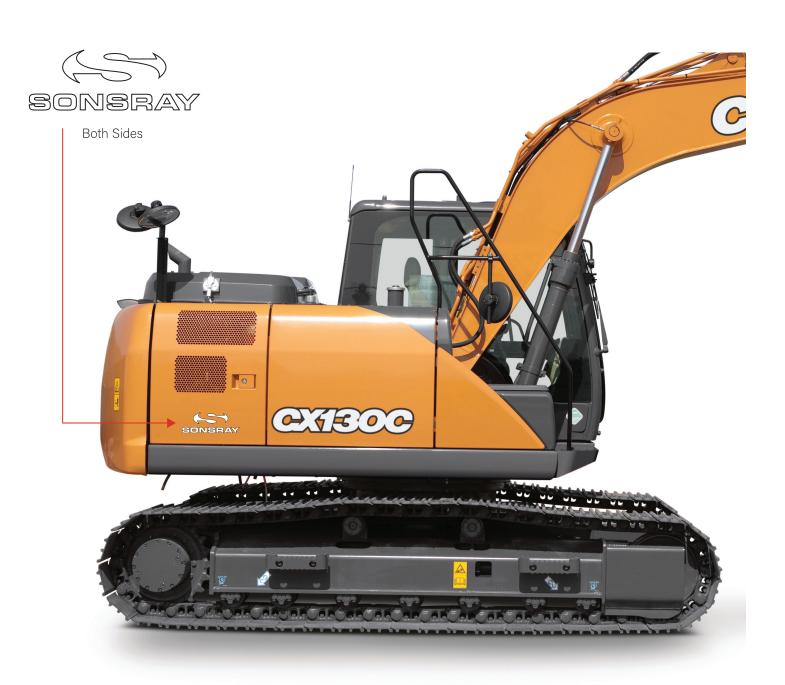

## **EXCAVATORS**CONSTRUCTION - New and Used

fg.

Decal Size:

Large (12" wide)