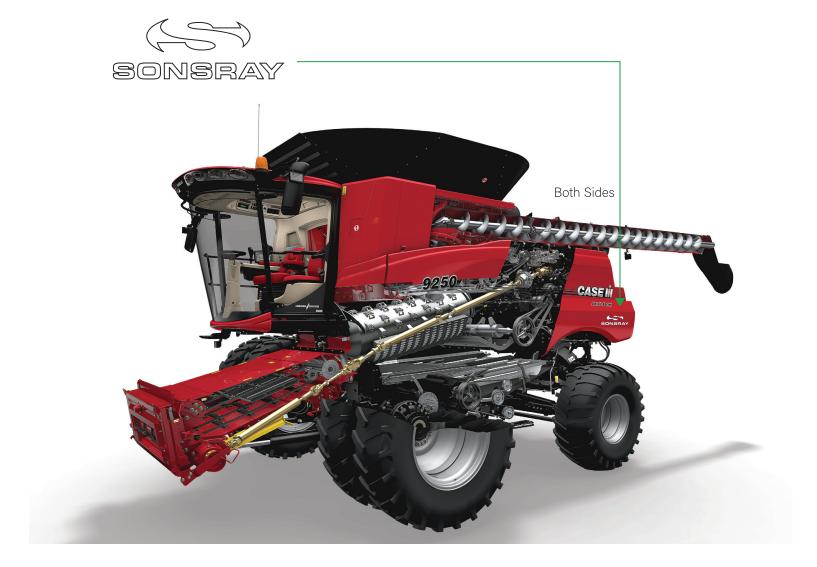

### **HARVESTORS**

#### AGRICULTRE - New and Used

Decal Size:

Large (12" wide)