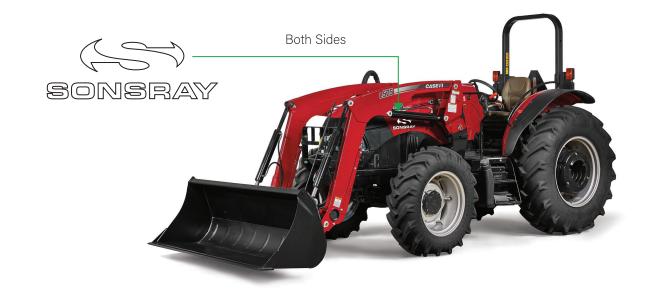

:

Large (12" wide)





### **MINI EXCAVATORS**

#### **CONSTRUCTION - New and Used**

fg. CASE CONSTRUCTION



## **FORKLIFTS**CONSTRUCTION - New and Used

Mfg.



Decal Size:

Small (7.25" wide)





#### **AGRICULTURE**

#### New and Used Equipment



Standard decals for all new and used machines.





#### Standard Sizes

Small: 7.25" wide

Medium: 9" wide

Large: 12" wide

Additional sizes available upon request.

#### Optional Additional Decals







PPP - Purchase Protection Plan

PDI - Physical Damage Insurance

**Extended Warranty** 

## TRACTORS AGRICULTRE - New and Used



#### **Decal Size:**

Medium (9" wide)





### **HARVESTORS**

#### AGRICULTRE - New and Used



Decal Size:

Large (12" wide)



## **LOADERS**AGRICULTRE - New and Used



Decal Size:

Medium (9" wide)





### **TILLAGE**

#### AGRICULTRE - New and Used







**Decal Size:** 

Small (7.25" wide)









### **APPLICATION EQUIPMENT**

#### AGRICULTRE - New and Used



Decal Size:

Large (12" wide)







## **BAILERS**AGRICULTRE - New and Used



Decal Size:

Medium (9" wide)



### **MOWERS & CONDITIONERS**

AGRICULTRE - New and Used



## WINDROWER AGRICULTRE - New and Used



Decal Size:

Medium (9" wide)





### **WHEEL RAKES**

#### AGRICULTRE - New and Used



#### Decal Size:

Small (7.25" wide)



2022-Oct Decal Guide page 24 2022-Oct Decal Guide page 25