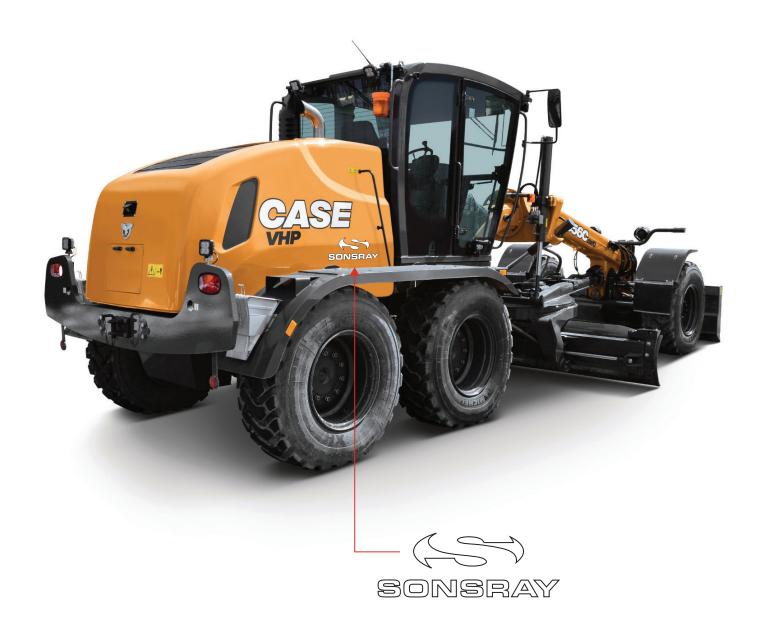

ide





PDI - Physical Damage Insurance



**Extended Warranty** 

page 3

#### SKIP LOADERS/BACKHOES

**CONSTRUCTION - New and Used** 

Mfg.



#### SKID STEERS & TRACK LOADERS

**CONSTRUCTION - New and Used** 

Mfg. CAS

Decal Size:

Large (12" wide)



Decal Size: Medium (9" wide)



#### **WHEEL LOADERS**

#### **CONSTRUCTION - New and Used**

Ifg. CASI



лfg.



Decal Size:

Large (12" wide)



Decal Size:

Small (7.25" wide)



### **DOZERS**

#### **CONSTRUCTION - New and Used**



## **COMPACT DOZER LOADER**CONSTRUCTION - New and Used

Ifg. CAS

Decal Size:

Medium (9" wide)



Both Sides



**Decal Size:** Small (7.25" wide)



### **MOTOR GRADERS**

#### **CONSTRUCTION - New and Used**

мfg.



## **EXCAVATORS**CONSTRUCTION - New and Used

fg.



Decal Size:

Large (12" wide)





### **MINI EXCAVATORS**

#### **CONSTRUCTION - New and Used**

fg. CASE CONSTRUCTION



## **FORKLIFTS**CONSTRUCTION - New and Used

Mfg.



Decal Size:

Small (7.25" wide)





#### **AGRICULTURE**

#### New and Used Equipment



Standard decals for all new and used machines.





#### Standard Sizes

Small: 7.25" wide

Medium: 9" wide

Large: 12" wide

Additional sizes available upon request.

#### Optional Additional Decals







PPP - Purchase Protection Plan

PDI - Physical Damage Insurance

**Extended Warranty** 

## TRACTORS AGRICULTRE - New and Used



#### **Decal Size:**

Medium (9" wide)





### **HARVESTORS**

#### AGRICULTRE - New and Used



Decal Size:

Large (12" wide)



## **LOADERS**AGRICULTRE - New and Used



Decal Size:

Medium (9" wide)





### **TILLAGE**

##