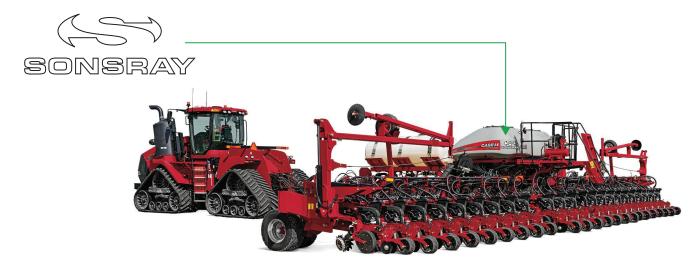

### **HARVESTORS**

#### AGRICULTRE - New and Used

Decal Size:

Large (12" wide)