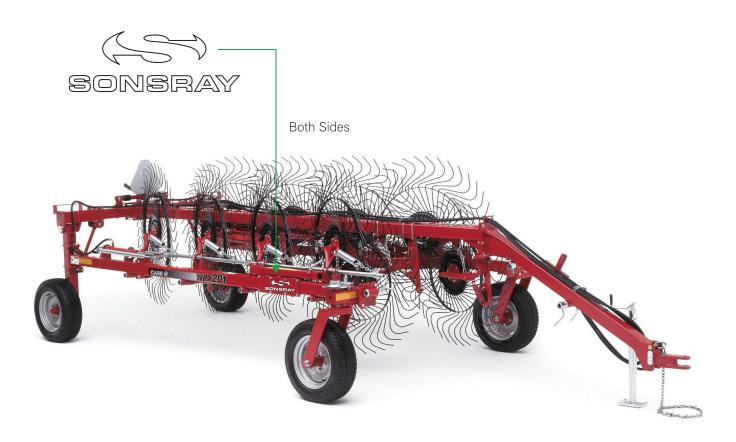

### **WHEEL RAKES**

#### AGRICULTRE - New and Used

#### Decal Size:

Small (7.25" wide)

2022-Oct Decal Guide page 24 2022-Oct Decal Guide page 25