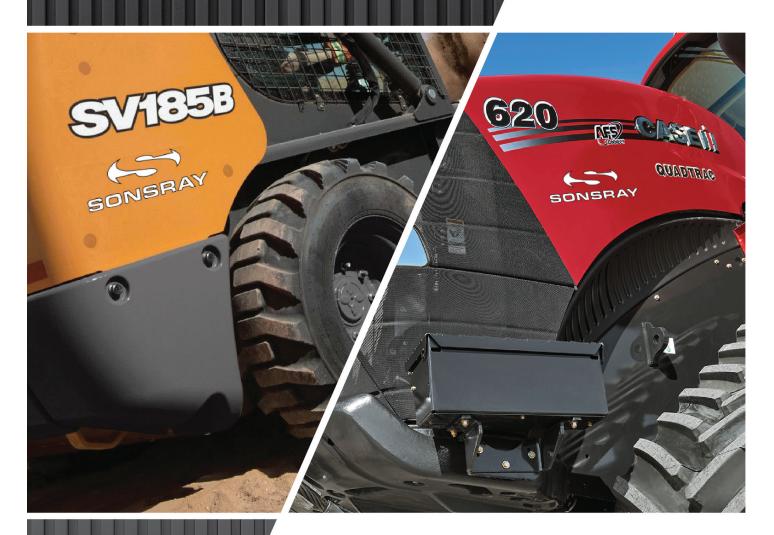

#### SKIP LOADERS/BACKHOES

**CONSTRUCTION - New and Used** 

Mfg.

#### SKID STEERS & TRACK LOADERS

**CONSTRUCTION - New and Used** 

Mfg. CAS

Decal Size:

Large (12" wide)

Decal Size: Medium (9" wide)