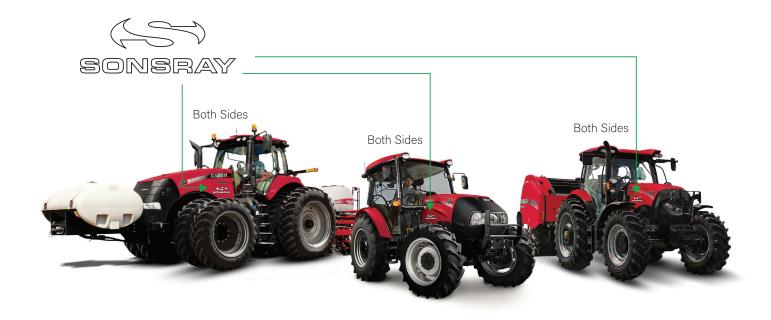

ecal Size:** Small (7.25" wide)



### **MOTOR GRADERS**

#### **CONSTRUCTION - New and Used**

мfg.



## **EXCAVATORS**CONSTRUCTION - New and Used

fg.



Decal Size:

Large (12" wide)





### **MINI EXCAVATORS**

#### **CONSTRUCTION - New and Used**

fg. CASE CONSTRUCTION



## **FORKLIFTS**CONSTRUCTION - New and Used

Mfg.



Decal Size:

Small (7.25" wide)





#### **AGRICULTURE**

#### New and Used Equipment



Standard decals for all new and used machines.





#### Standard Sizes

Small: 7.25" wide

Medium: 9" wide

Large: 12" wide

Additional sizes available upon request.

#### Optional Additional Decals







PPP - Purchase Protection Plan

PDI - Physical Damage Insurance

**Extended Warranty** 

## TRACTORS AGRICULTRE - New and Used



#### **Decal Size:**

Medium (9" wide)





### **HARVESTORS**

#### AGRICULTRE - New and Used



Decal Size:

Large (12" wide)



## **LOADERS**AGRICULTRE - New and Used



Decal Size:

Medium (9" wide)





### **TILLAGE**

#### AGRICULTRE - New and Used







**Decal Size:** 

Small (7.25" wide)









### **APPLICATION EQUIPMENT**

#### AGRICULTRE - New and Used



Decal Size:

Large (12" wide)







## **BAILERS**AGRICULTRE - New and Used



Decal Size:

Medium (9" wide)



### **MOWERS & CONDITIONERS**

AGRICULTRE - New and Used



## WINDROWER AGRICULTRE - New and Used



Decal Size:

Medium (9" wide)





### **WHEEL RAKES**

#### AGRICULTRE - New and Used



#### Decal Size:

Small (7.25" wide)



2022-Oct Decal Guide page 24 2022-Oct Decal Guide page 25