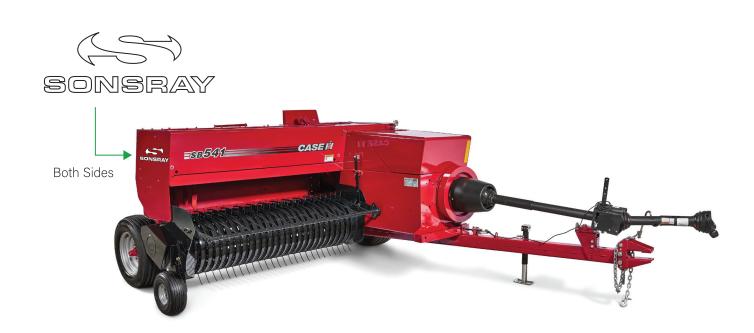

## **BAILERS**AGRICULTRE - New and Used

Decal Size:

Medium (9" wide)

### **MOWERS & CONDITIONERS**

AGRICULTRE - New and Used