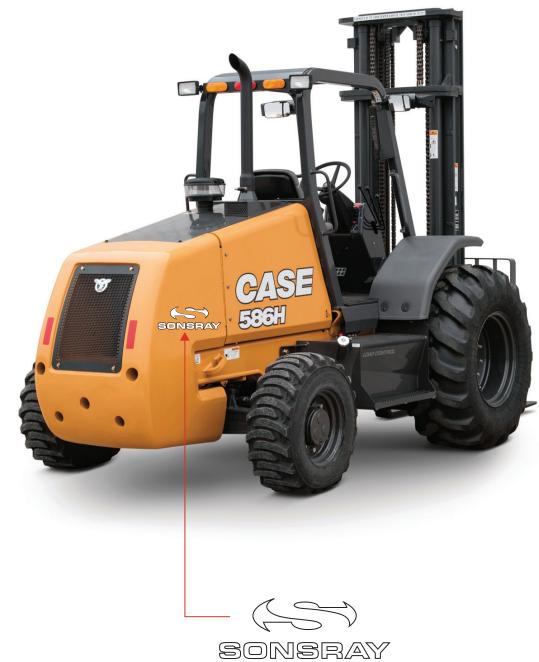

## **FORKLIFTS**CONSTRUCTION - New and Used

Mfg.

Decal Size:

Small (7.25" wide)