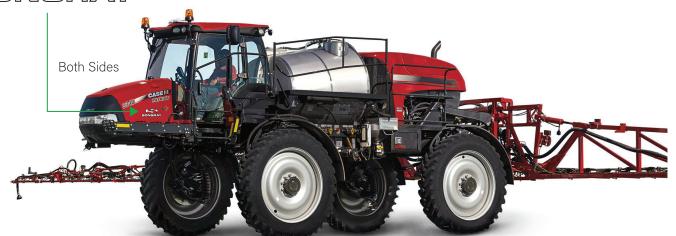

### **APPLICATION EQUIPMENT**

#### AGRICULTRE - New and Used

Decal Size:

Large (12" wide)