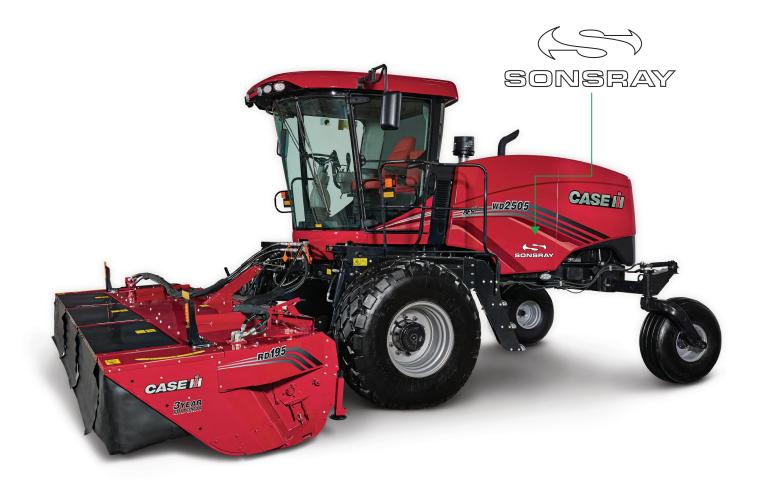

quest.

#### Optional Additional Decals







PPP - Purchase Protection Plan

PDI - Physical Damage Insurance

**Extended Warranty** 

## TRACTORS AGRICULTRE - New and Used



#### **Decal Size:**

Medium (9" wide)





### **HARVESTORS**

#### AGRICULTRE - New and Used



Decal Size:

Large (12" wide)



## **LOADERS**AGRICULTRE - New and Used



Decal Size:

Medium (9" wide)





### **TILLAGE**

#### AGRICULTRE - New and Used







**Decal Size:** 

Small (7.25" wide)









### **APPLICATION EQUIPMENT**

#### AGRICULTRE - New and Used



Decal Size:

Large (12" wide)







## **BAILERS**AGRICULTRE - New and Used



Decal Size:

Medium (9" wide)



### **MOWERS & CONDITIONERS**

AGRICULTRE - New and Used



## WINDROWER AGRICULTRE - New and Used



Decal Size:

Medium (9" wide)





### **WHEEL RAKES**

#### AGRICULTRE - New and Used



#### Decal Size:

Small (7.25" wide)



2022-Oct Decal Guide page 24 2022-Oct Decal Guide page 25