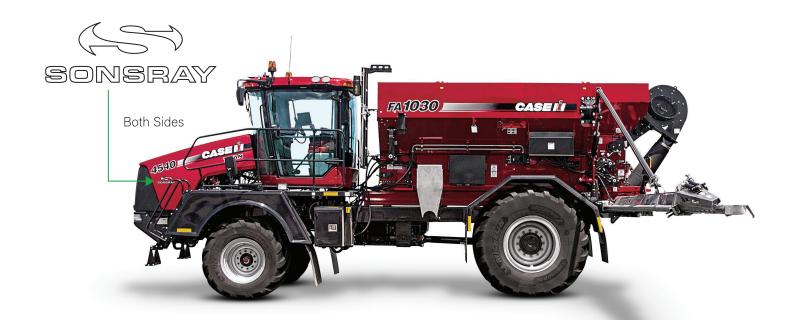

### **APPLICATION EQUIPMENT**

#### AGRICULTRE - New and Used

Decal Size:

Large (12" wide)