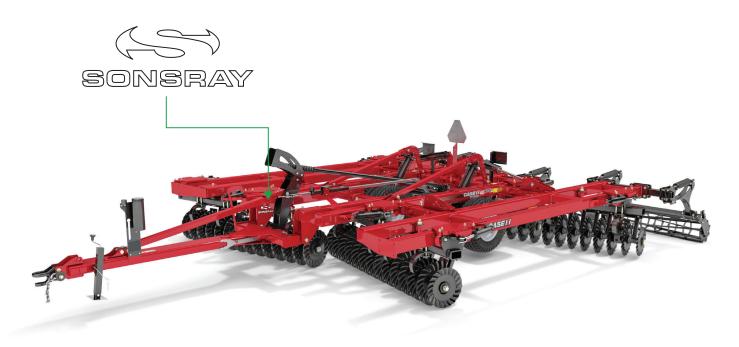

### **TILLAGE**

#### AGRICULTRE - New and Used

**Decal Size:** 

Small (7.25" wide)