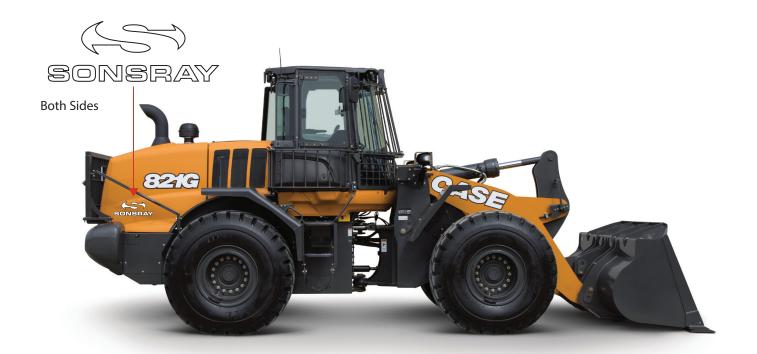

#### **WHEEL LOADERS**

#### **CONSTRUCTION - New and Used**

Ifg. CASI

лfg.

Decal Size:

Large (12" wide)

Decal Size:

Small (7.25" wide)